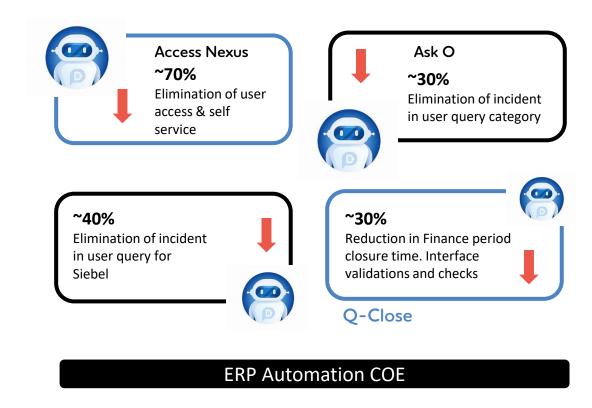

### **Automation and Innovation**

Deployment of BOTS or automation levers to automate the resolution or eliminate certain category tickets

#### **Key Features**

- Reduction in MTTR for incidents
- Early failure point analysis and recognition

#### **Key Outcomes**

- 15% Productivity Improvement
- 1 Improved Tracking and SLA
- ↓ 15% Reduced Cost and Compliance
- ↑ 30% Reliability