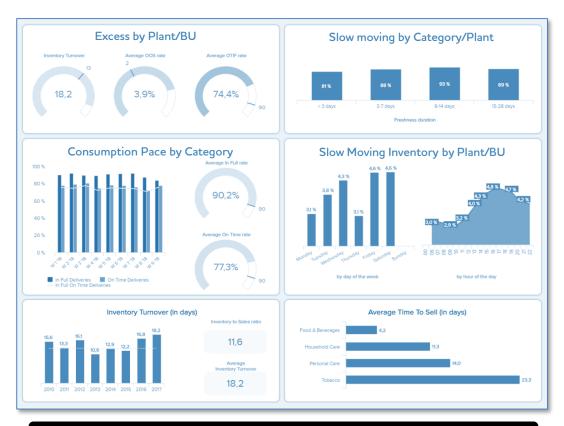

### **BU Inventory Optimizer**

Utilize ALTA UI actionable dashboard for inventory tracking and optimization

#### **Key Features**

- Business unit wise tracking view
- Excess inventory tracking
- Slow moving inventory tracing and actionable insights
- Obsolete material tracking

#### **Key Outcomes**

- 10% Material Utilization
- TReal-time tracking and update
- ↓ 15% Reduction in execution
- ↓ 15% Reduction in excess inventory

**BU Inventory Optimizer** 