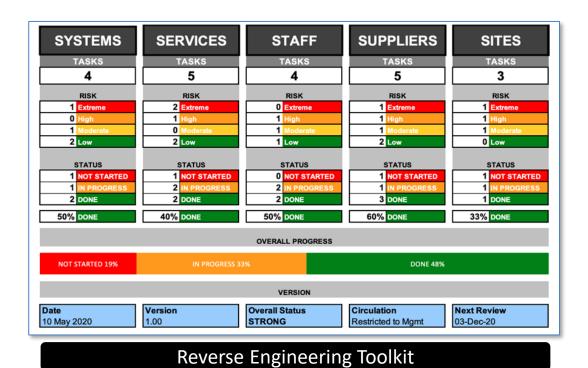

## RET - Reverse Engineering Toolkit

A Tool-based approach to reduce transition risk and validate knowledge acquisition effectiveness.

#### **Key Features**

- Enables validation of understanding
- Effective documentation check-points
- Identify potential process understanding GAPS

#### **Key Outcomes**

- 1 25% Increase in efficiency
- 1 Documentation check points
- ↓ 20% Reduction in transition Effort