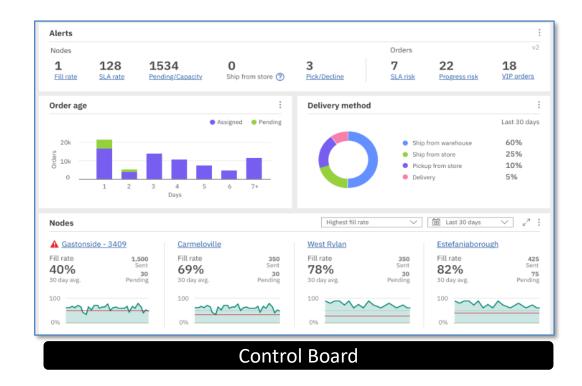

## **Control Board**

Real-time tracking of demand/supply planning to parts shipment across instances to ensure the right outcomes that impact customers are delivered.

#### **Key Features**

- Personalized Dashboards at Instance level
- End-to-end visibility about Order tracking
- GEN AI-enabled work prioritization, assignment, and Tracking
- Warehouse inventory tracking