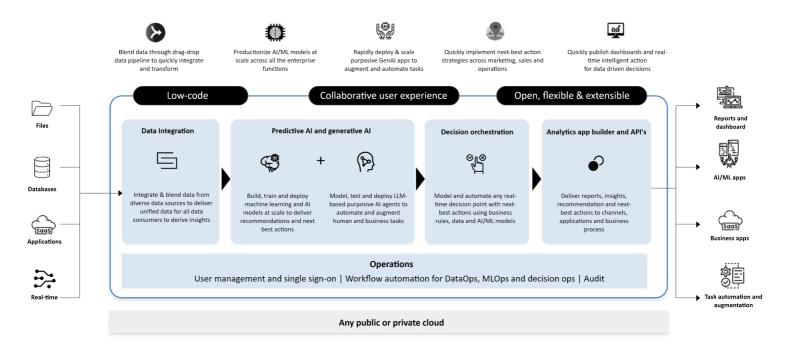

TCS MasterCraft<sup>™</sup> for connected intelligence provides comprehensive end-to-end capabilities encompassing data connectors, data integration, data preparation and data services, AI/ML model build, train, and deploy, real-time decision orchestration, and AI app builder (Figure 1). This enables businesses to rapidly operationalize the multitude of AI use cases across the enterprise to automate and augment tasks to continuously deliver business value. The platform delivers scalable architecture built on containerized, microservices technologies which enables businesses to start small and scale. The platform also supports flexible deployment options across public and private clouds. With TCS MasterCraft<sup>™</sup> for connected intelligence, we follow a factory model that allows businesses to scale AI use cases seamlessly. Through automation and continuous learning, our product accelerates model development and deployment at scale, enabling rapid iteration and improvement without compromise.

#### 1. Data Integration & Management

- Seamlessly integrate structured and unstructured data from multiple sources.
- Build scalable data lakes and data warehouses to enable advanced analytics.
- Ensure data quality, governance, and security for AI-driven insights.

#### 2. AI/ML Model Lifecycle Management

- Build, train, and deploy AI/ML models at scale.
- Automate model training and hyperparameter tuning for optimal performance.
- Monitor model drift and retrain models to maintain accuracy.
- Expose the AI/ML scoring in both batch and real-time

#### 3. Generative AI for AI Agents

- Build knowledge base to deploy Retrieval Augment Generations.
- Develop intelligent AI agents for automation and customer engagement.
- Use pre-trained models or customize your own for domain-specific AI assistants.
- Enhance business productivity with natural language interactions.

#### 4. Decision Orchestration

- Implement Next Best Actions (NBA) using AI/ML models and business rules.
- Embed real-time decision into workflows and optimize decision-making in real time.
- Enable AI-powered recommendations and predictions to drive business outcomes.

#### 5. AI App Maker

- Build self-service AI applications without extensive coding.
- Empower business users to create AI-powered solutions through drag-and-drop tools.
- Accelerate innovation with low-code/no-code AI app development.