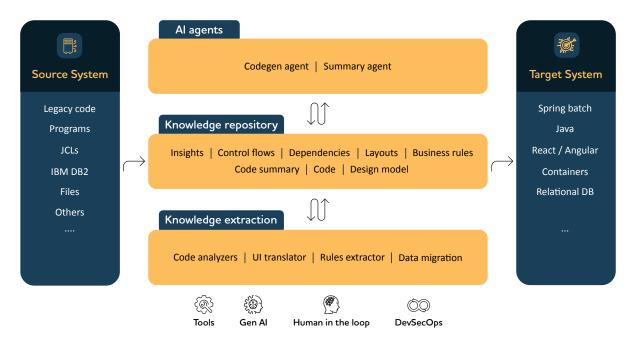

# Key features

**GenAl and agentic Al:** Accelerate complex modernization with intelligent agents powered by TCS' expertise by automating business logic mining and code transformation. Leverage conversational and summarization agents for insights, and a code generation agent to generate accurate, efficient code — reducing manual effort and accelerating delivery.

**TCS meta model and knowledge repository:** The TCS meta model offers a structured transformation framework with a centralized knowledge repository that captures reusable insights, ensures consistency, and offers complete source to target lineage.

**Integrated DevSecOps pipeline:** Automate packaging, testing, security, and deployment, incorporating human-in-the-loop oversight to ensure transparency and reliability —enabling secure, end-to-end modernization workflows.

**Comprehensive data migration:** Extract, transform, and validate legacy data using intelligent automation for seamless migration to modern relational databases, minimizing business disruption.

TCS Mastercraft<sup>™</sup> for modernization