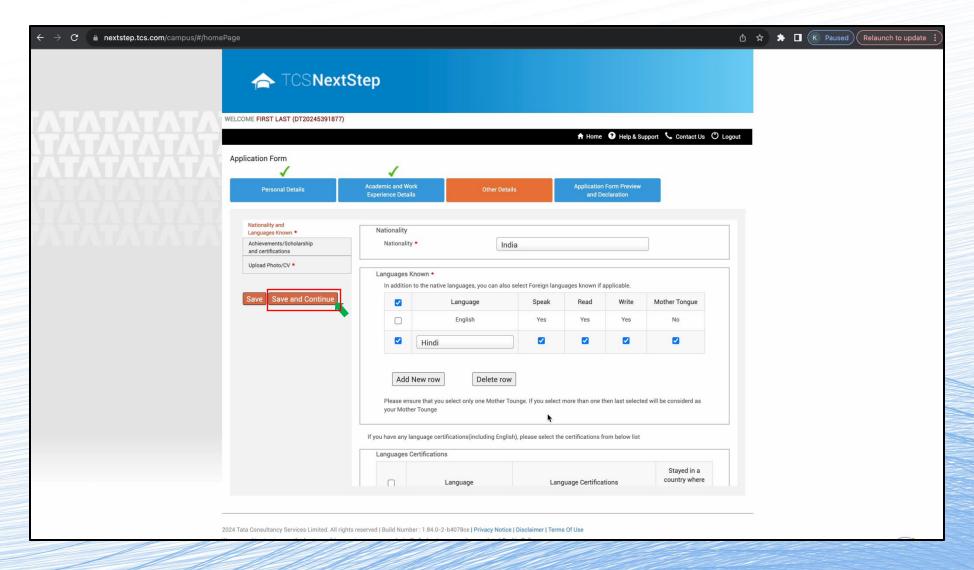

Select all the options that apply to you.

Click the I agree checkbox, if you agree when done, and then hit Save and Continue

This is the Other Details tab. Please fill in details as they apply to you. Once done, hit Save and Continue.