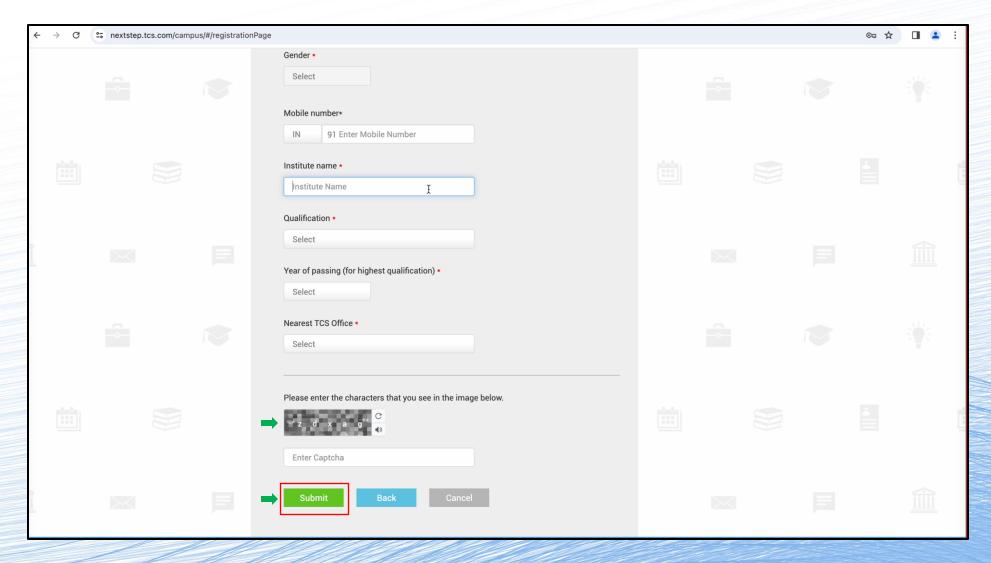

#### Fill-in the requested details and solve the captcha and hit submit.

Click confirm on the dialog box that pops up. Please check the details to make sure they are correct.

You have successfully registered with TCS! But wait! There are still steps left in the process to submit your application.