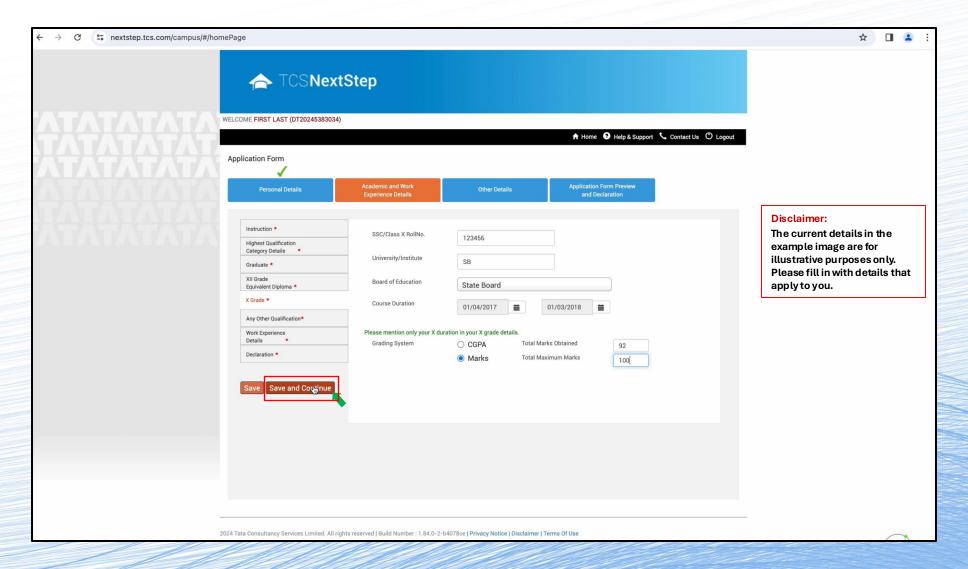

|
|                                                                  |                                      | •                                    |                                  |                                               |                                                                                 |





This is the Academic and Work Experience details tab. Please look over the instructions carefully and once you're confident that you've understood, click on Continue button on the left.







Fill in your institute and course details from the drop-down menus.







#### Fill in the rest of your course details.







Fill in Higher Secondary/Class XII education details as requested.







#### Fill in SSC/Class X education details as requested.







#### Select the option that applies to you. Click Save and Continue







#### Select the option that applies to you. Click Save and Continue







This is the Declarations tab. Select all the options that apply to you.

| c nextstep.tcs.com/campus/#/ho | mePage                                               |                                                     |                                                                                                                   |                                             |                       | ☆ [ |
|--------------------------------|------------------------------------------------------|-----------------------------------------------------|--------------------------------------------------------------------------------------------