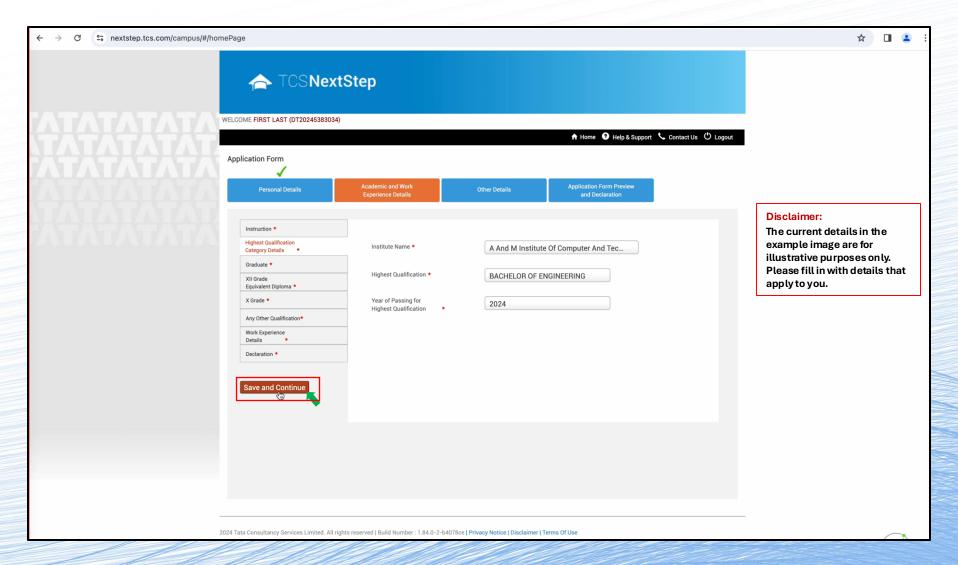

This is the Academic and Work Experience details tab. Please look over the instructions carefully and once you're confident that you've understood, click on Continue button on the left.

Fill in your institute and course details from the drop-down menus.