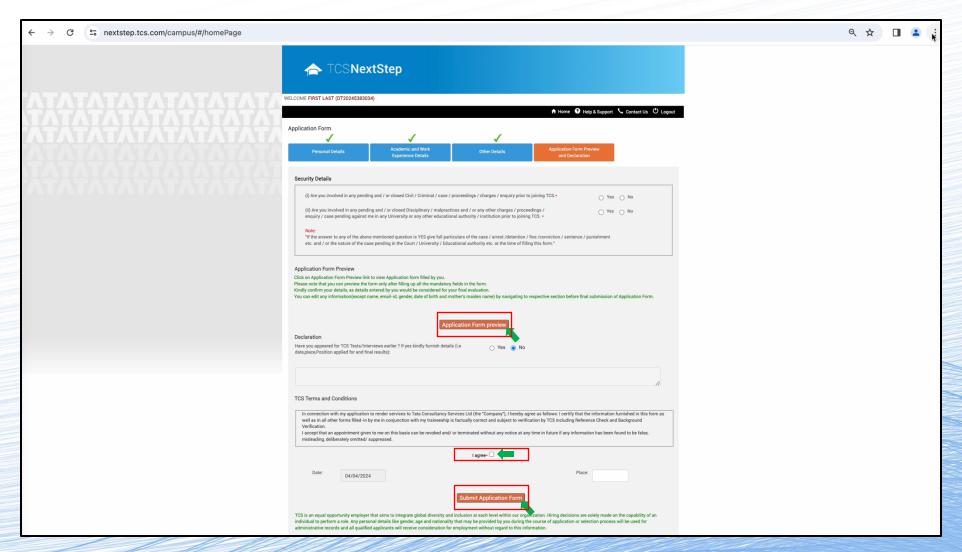

Read the instructions carefully and fill in your details and upload your photo and CV.

This is the **Preview and Submit tab**. Please select the options that apply to you. Click "**Application Form Preview**" to review your application form. Read the terms and conditions carefully. Once satisfied, click on the **I Agree checkbox** and fill in the Place. Then click Submit Application Form.