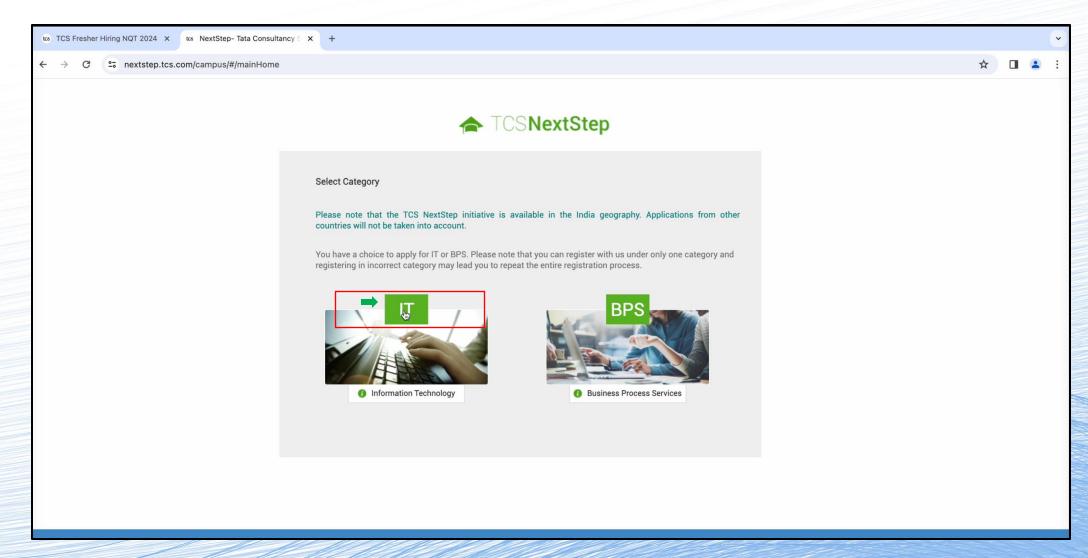

# THE STEP-BY-STEP GUIDE TO FILL UP TCS NQT FRESHERS HIRING APPLICATION FORM



### Go to the TCS NQT Hiring Page

Once reached, scroll down, and click on the Registration button.



#### Click on **Register Now** again.







#### Click on the IT







#### Enter your **Email id**







#### An **OTP** will be sent to you for verification. Enter the OTP to proceed ahead.







Please take a moment to carefully enter the **details on your Aadhar card**. First, enter the **last 4 digits** of your Aadhar Number. Then, enter your details as per the Aadhar card. If you agree tick mark the "I agree" box.







#### Go on to read the Privacy notice. Click on Agree and Proceed if you agree.







#### Fill-in the requested details and solve the captcha and hit submit.







Click confirm on the dialog box that pops up. Please check the details to make sure they are correct.







You have successfully registered with TCS! But wait! There are still steps left in the process to submit your application.

**Note down your Reference ID**.