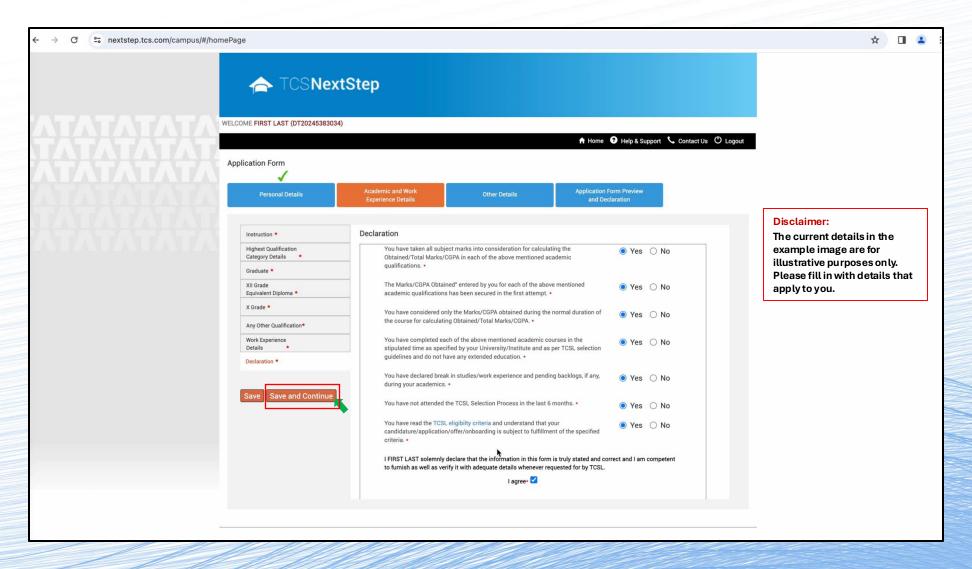

#### Select the option that applies to you. Click Save and Continue

This is the Declarations tab. Select all the options that apply to you.

| c nextstep.tcs.com/campus/#/ho | mePage                                               |                                                     |                                                                                                                   |                                             |                       | ☆ [ |
|--------------------------------|------------------------------------------------------|-----------------------------------------------------|-------------------------------------------------------------------------------------------------------------------|---------------------------------------------|-----------------------|-----|
|                                | 📤 TCS <b>Nex</b>                                     | tStep                                               |                                                                                                                   |                                             |                       |     |
|                                | WELCOME FIRST LAST (DT20245383034                    | 4)                                                  |                                                                                                                   | ↑ Home                                      | contact Us (*) Logout |     |
|                                | Application Form                                     |                                                     |                                                                                                                   |                                             |                       |     |
|                                | Personal Details                                     | Academic and Work<br>Experience Details             | Other Details                                                                                                     | Application Form Preview<br>and Declaration |                       |     |
|                                | Instruction *                                        | Declaration                                         |                                                                                                                   |                                             |                       |     |
|                                | Highest Qualification Category Details *  Graduate * | Do you have any break in s                          | tudies? Yes                                                                                                       | No                                          |                       |     |
|                                | XII Grade                                            | Have you done any other o                           | ourses?                                                                                                           | No                                          |                       |     |
|                                | Equivalent Diploma *  X Grade *                      | Do you have any pending b                           | packlog currently? Yes                                                                                            | No                                          |                       |     |
|                                | Any Other Qualification*                             | > Please mention details                            | of Academic Project(s) undertaken.                                                                                |                                             |                       |     |
|                                | Work Experience Details *                            | Declaration  You have taken all subject             | marks into consideration for calculating                                                                          | the O Var O Na                              |                       |     |
|                                | Declaration *                                        |                                                     | PA in each of the above mentioned acade                                                                           |                                             |                       |     |
|                                | Save and Continue                                    |                                                     | d" entered by you for each of the above mas been secured in the first attempt. •                                  | entioned                                    |                       |     |
|                                |                                                      |                                                     | the Marks/CGPA obtained during the nor<br>Obtained/Total Marks/CGPA. •                                            | rmal duration of Yes O No                   |                       |     |
|                                |                                                      | stipulated time as specifie                         | of the above mentioned academic cours<br>d by your University/Institute and as per<br>e any extended education. • |                                             |                       |     |
|                                |                                                      | You have declared break in during your academics. • | n studies/work experience and pending b                                                                           | oacklogs, if any, Yes O No                  |                       |     |
|                                |                                                      |                                                     |                                                                                                                   |                                             |                       |     |

Select all the options that apply to you.

Click the I agree checkbox, if you agree when done, and then hit Save and Continue

This is the Other Details tab. Please fill in details as they apply to you. Once done, hit Save and Continue.