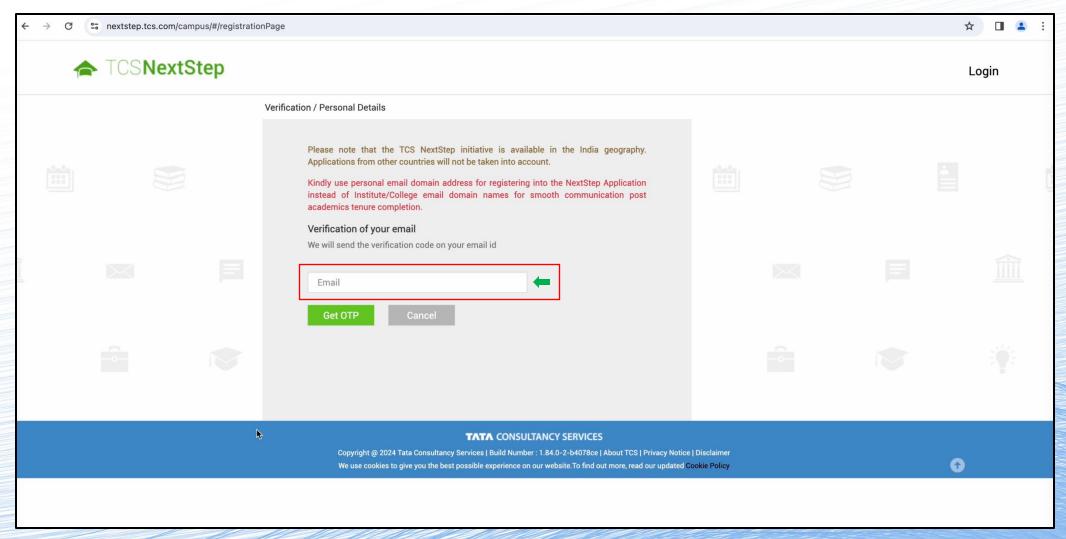

# THE STEP-BY-STEP GUIDE TO FILL UP TCS NQT FRESHERS HIRING APPLICATION FORM



### Go to the TCS NQT Hiring Page

Once reached, scroll down, and click on the Registration button.



#### Click on **Register Now** again.







#### Click on the IT







#### Enter your **Email id**







#### An **OTP** will be sent to you for verification. Enter the OTP to proceed ahead.







Please take a moment to carefully enter the **details on your Aadhar card**. First, enter the **last 4 digits** of your Aadhar Number. Then, enter your details as per the Aadhar card. If you agree tick mark the "I agree" box.







#### Go on to read the Privacy notice. Click on Agree and Proceed if you agree.







#### Fill-in the requested details and solve the captcha and hit submit.







Click confirm on the dialog box that pops up. Please check the details to make sure they are correct.







You have successfully registered with TCS! But wait! There are still steps left in the process to submit your application.

**Note down your Reference ID**. It will start with DT or CT, follow