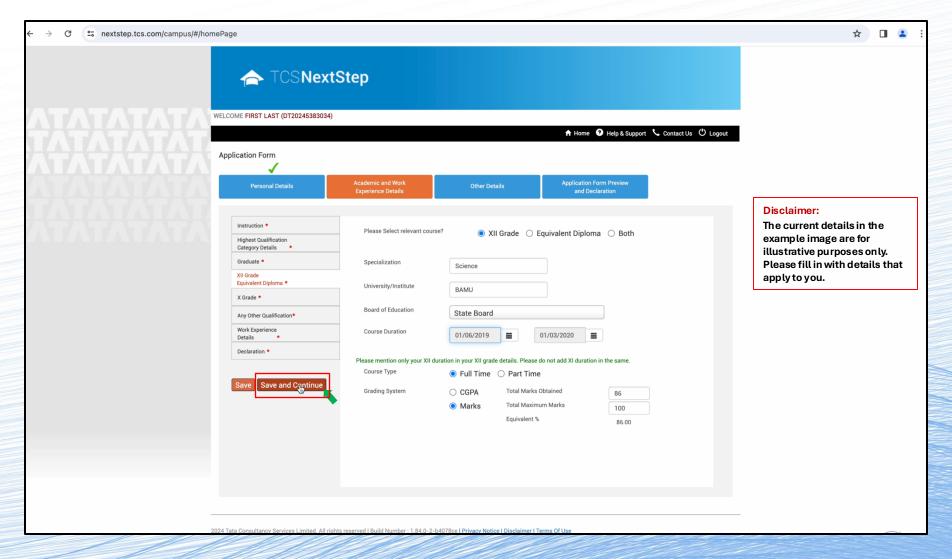

#### Fill in the rest of your course details.

Fill in Higher Secondary/Class XII education details as requested.