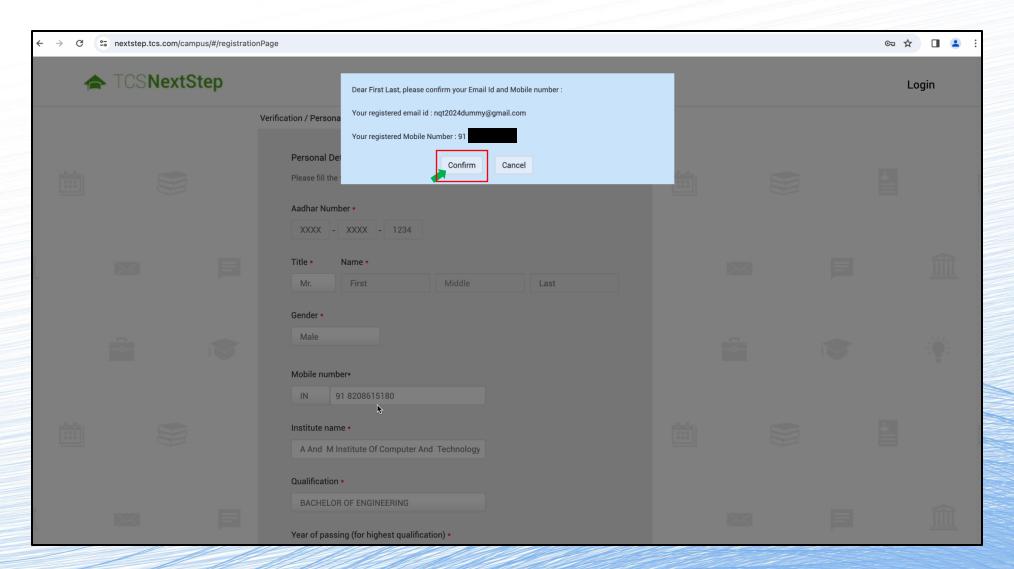

#### Fill-in the requested details and solve the captcha and hit submit.

Click confirm on the dialog box that pops up. Please check the details to make sure they are correct.

You have successfully registered with TCS! But wait! There are still steps left in the process to submit your application.