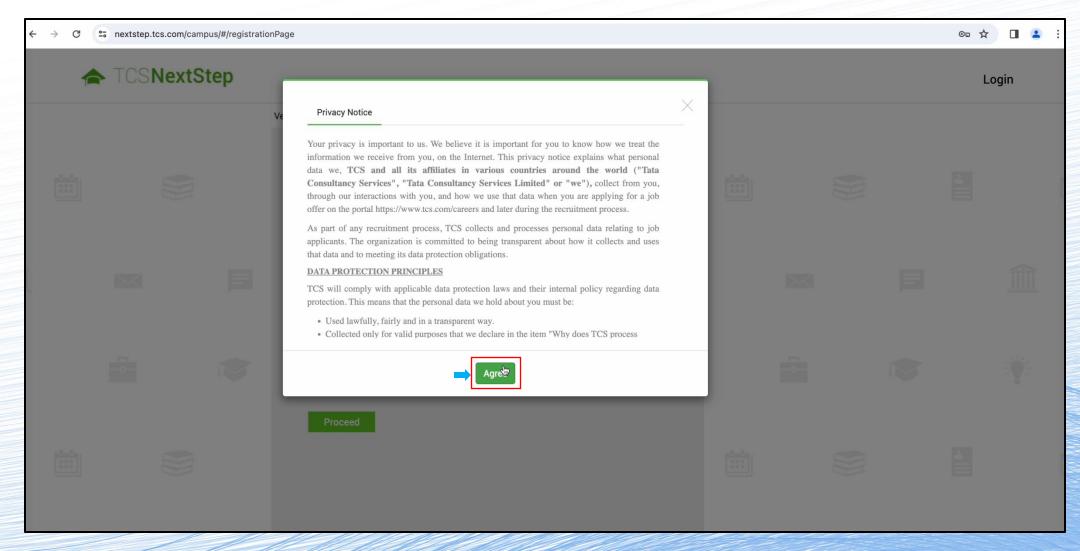

# THE STEP-BY-STEP GUIDE TO FILL UP TCS NQT FRESHERS HIRING APPLICATION FORM



### Go to the TCS NQT Hiring Page

Once reached, scroll down, and click on the Registration button.



#### Click on **Register Now** again.







#### Click on the IT







#### Enter your **Email id**







#### An **OTP** will be sent to you for verification. Enter the OTP to proceed ahead.







Please take a moment to carefully enter the **details on your Aadhar card**. First, enter the **last 4 digits** of your Aadhar Number. Then, enter your details as per the Aadhar card. If you agree tick mark the "I agree" box.







#### Go on to read the Privacy notice. Click on Agree and Proceed if you agree.







#### Fill-in the requested details and solve the captcha and hit submit.







Click confirm on the dialog box that pops up. Please check the details to make sure they are correct.







You have successfully registered with TCS! But wait! There are still steps left in the process to submit your application.

**Note down your Reference ID**. It will start with DT or CT, followed by a string of numbers. For Ex: DT123456778990 or CT123456778990.

Then, hit Continue.







#### Solve the Captcha and click Next







Verify the OTP sent to your registered email address. This will take you to the NextStep Portal.







On the NextStep Portal, click go to the menu on left. Click on Application Form (it will be the top item in the menu)







Read the instructions and explanations car