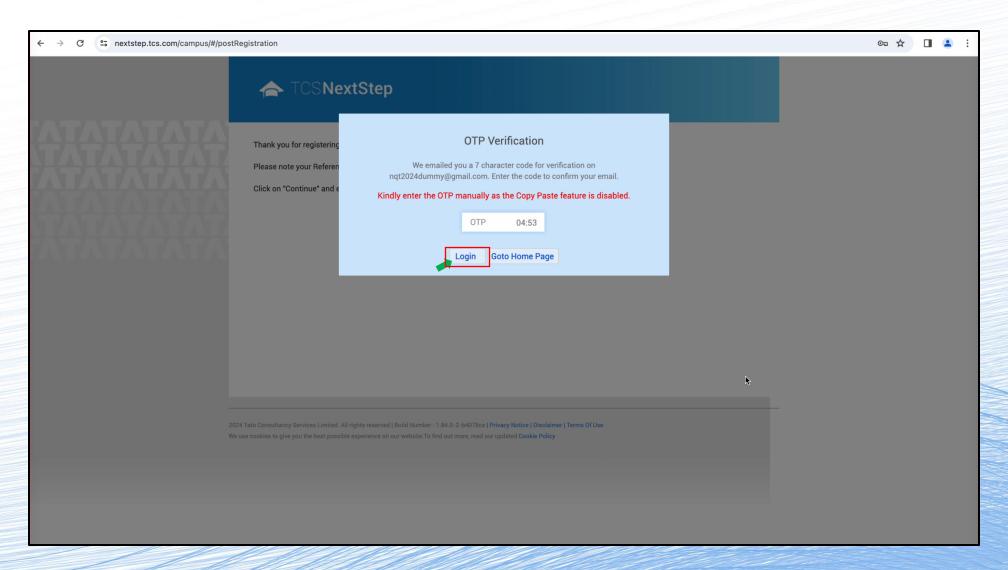

#### Solve the Captcha and click Next

Verify the OTP sent to your registered email address. This will take you to the NextStep Portal.

On the NextStep Portal, click go to the menu on left. Click on Application Form (it will be the top item in the menu)