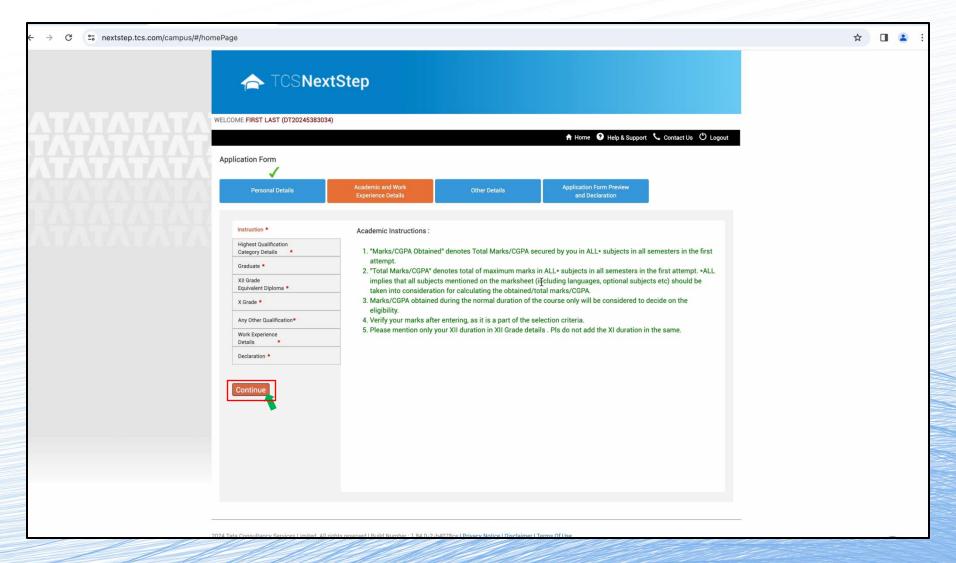

This is the Academic and Work Experience details tab. Please look over the instructions carefully and once you're confident that you've understood, click on Continue button on the left.

Fill in your institute and course details from the drop-down menus.