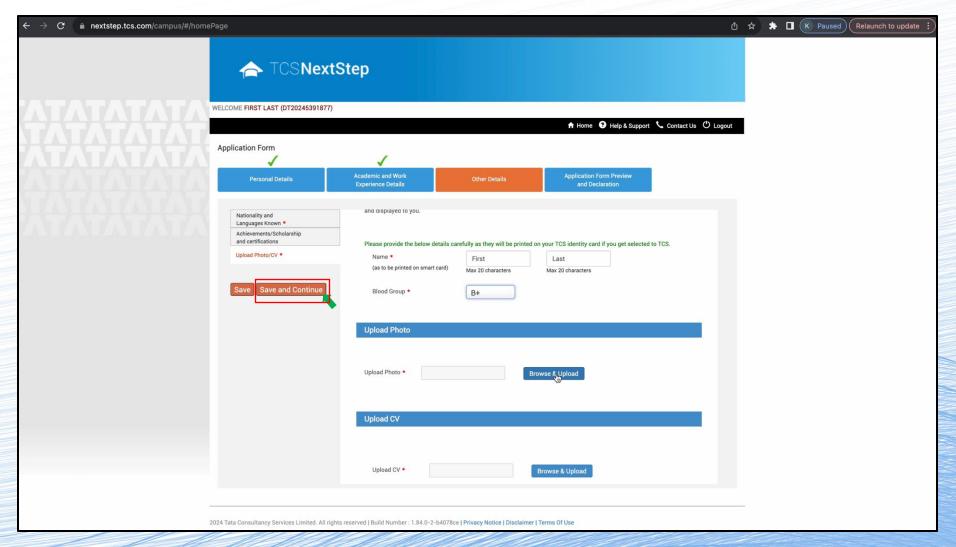

Read the instructions carefully and fill in your details and upload your photo and CV.

This is the **Preview and Submit tab**. Please select the options that apply to you. Click "**Application Form Preview**" to review your application form. Read the terms and conditions carefully. Once satisfied, click on the **I Agree checkbox** and fill in the Place. Then click Submit Application Form.