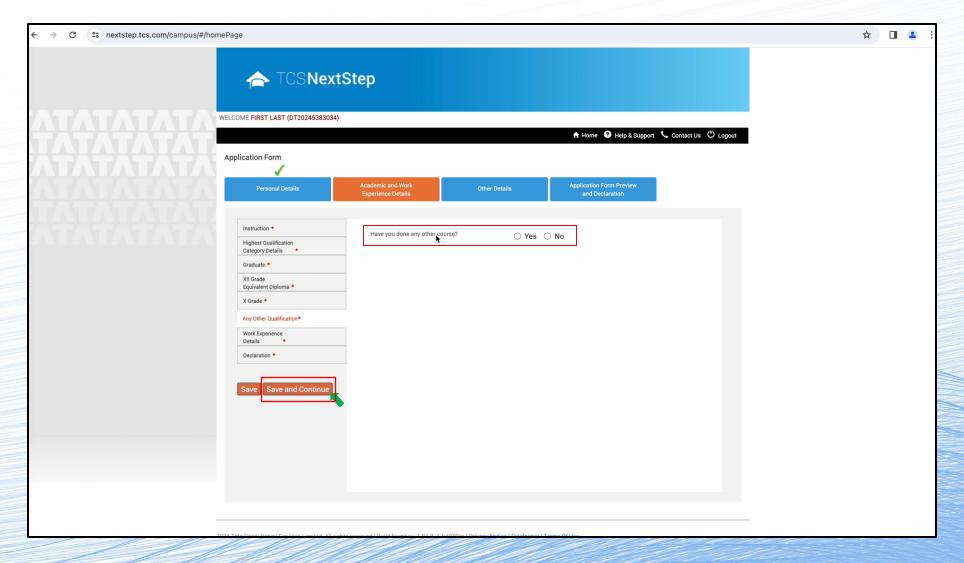

|                                      | •                                    |                                  |                                               |                                                                                 |





This is the Academic and Work Experience details tab. Please look over the instructions carefully and once you're confident that you've understood, click on Continue button on the left.







Fill in your institute and course details from the drop-down menus.







#### Fill in the rest of your course details.







Fill in Higher Secondary/Class XII education details as requested.







#### Fill in SSC/Class X education details as requested.







#### Select the option that applies to you. Click Save and Continue







#### Select the option that applies to you. Click Save and Continue







This is the Declarations tab. Select all the options that apply to you.

| c nextstep.tcs.com/campus/#/ho | mePage                                               |                                                     |                                                                                                                   |                                             |                       | ☆ [ |
|--------------------------------|------------------------------------------------------|-----------------------------------------------------|-------------------------------------------------------------------------------------------------------------------|---------------------------------------------|-----