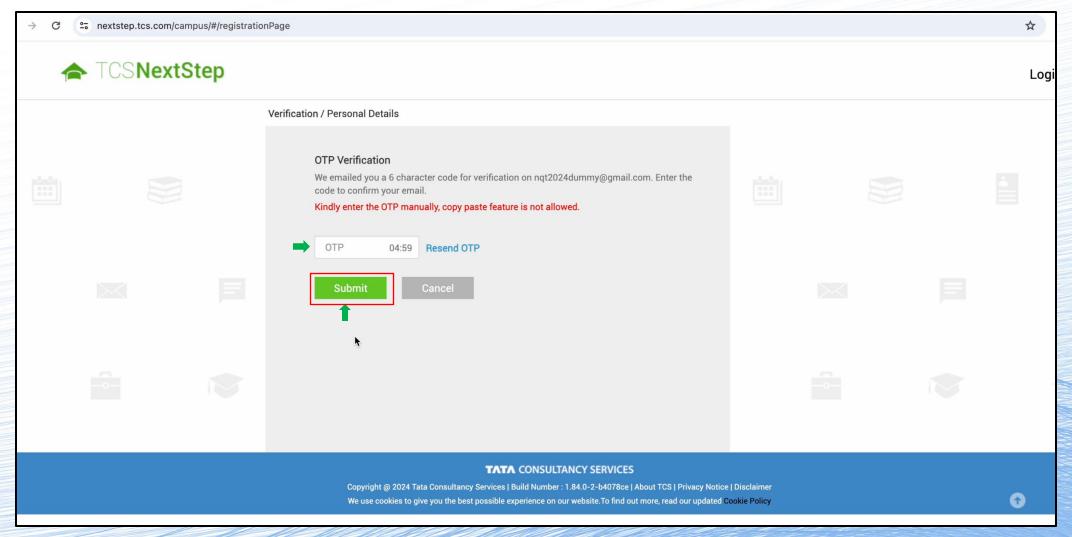

#### An **OTP** will be sent to you for verification. Enter the OTP to proceed ahead.

Please take a moment to carefully enter the **details on your Aadhar card**. First, enter the **last 4 digits** of your Aadhar Number. Then, enter your details as per the Aadhar card. If you agree tick mark the "I agree" box.