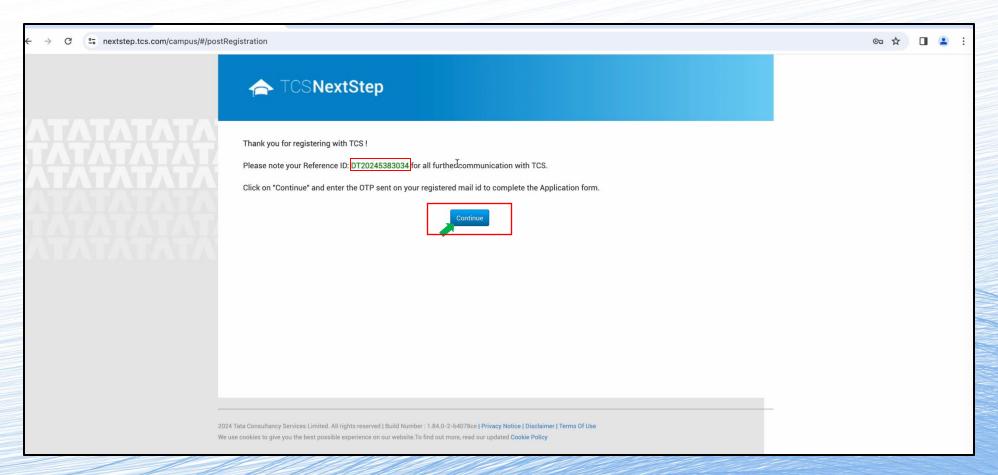

**Note down your Reference ID**. It will start with DT or CT, followed by a string of numbers. For Ex: DT123456778990 or CT123456778990.

Then, hit Continue.