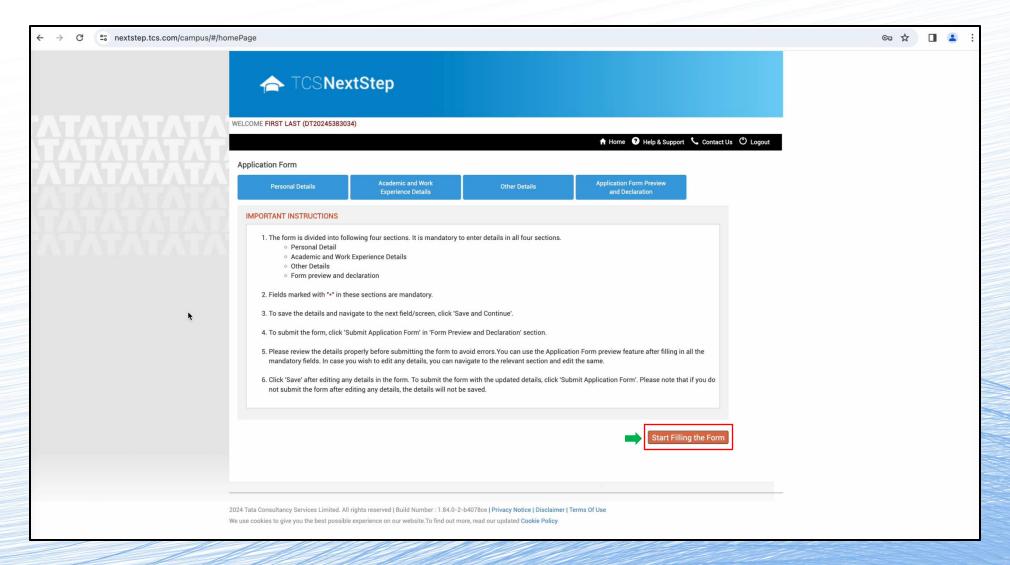

Read the instructions and explanations carefully.

Once you're confident that you've understood, click on Start Filling the Form button.

Please fill in the requested details.

Click Save and Continue when you're satisfied with the details you've put in.