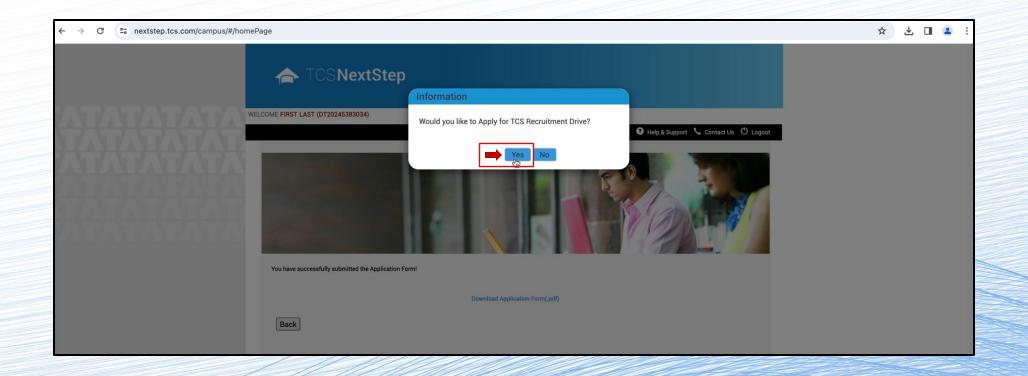

#### **Congratulations!**

You have successfully submitted your application form with us!

There's just one step left for you to maximize your chances for an amazing career.

Click yes on the dialog box that pops up asking if you'd like to apply for a TCS Recruitment Drive.