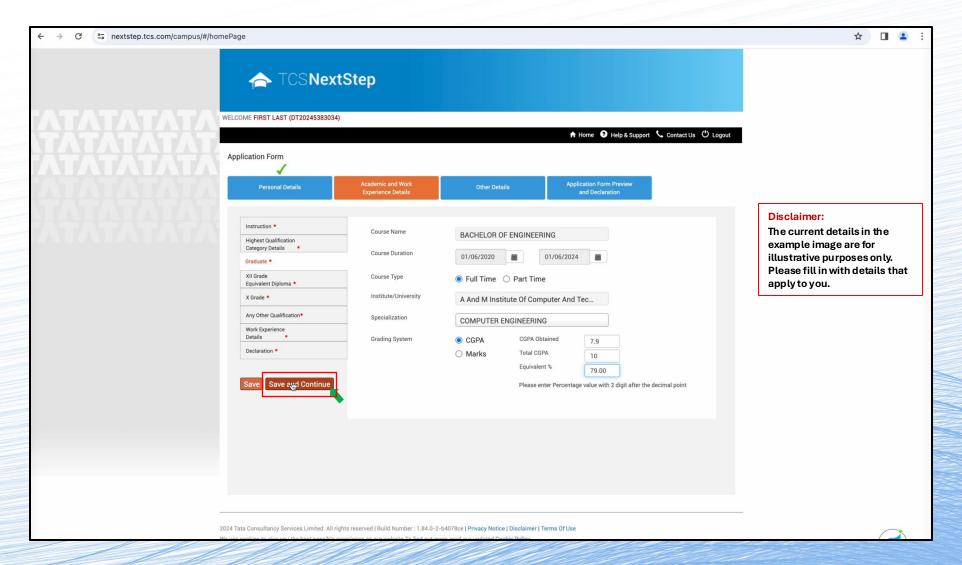

#### Fill in the rest of your course details.

Fill in Higher Secondary/Class XII education details as requested.