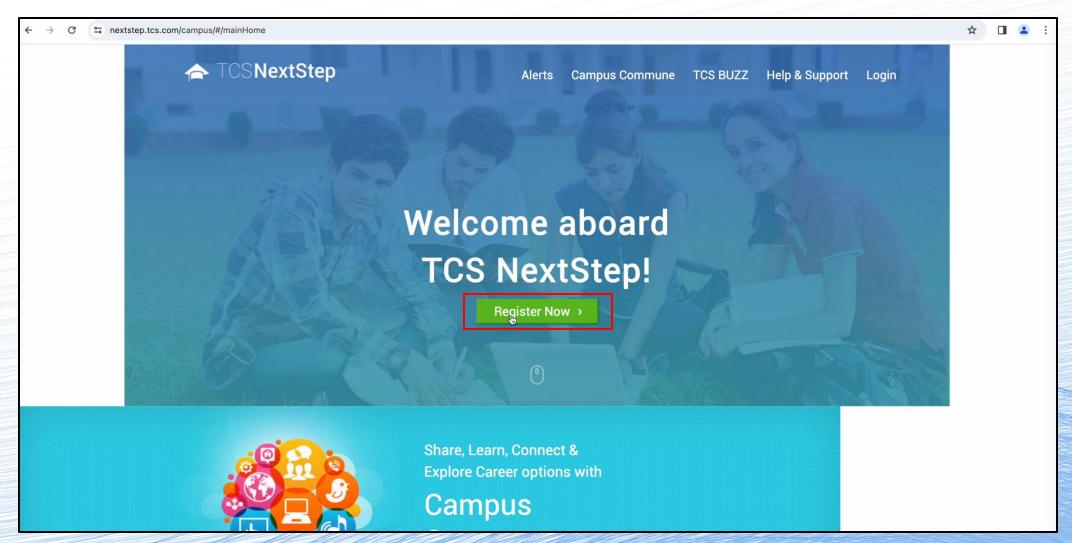

### Go to the TCS NQT Hiring Page

Once reached, scroll down, and click on the Registration button.