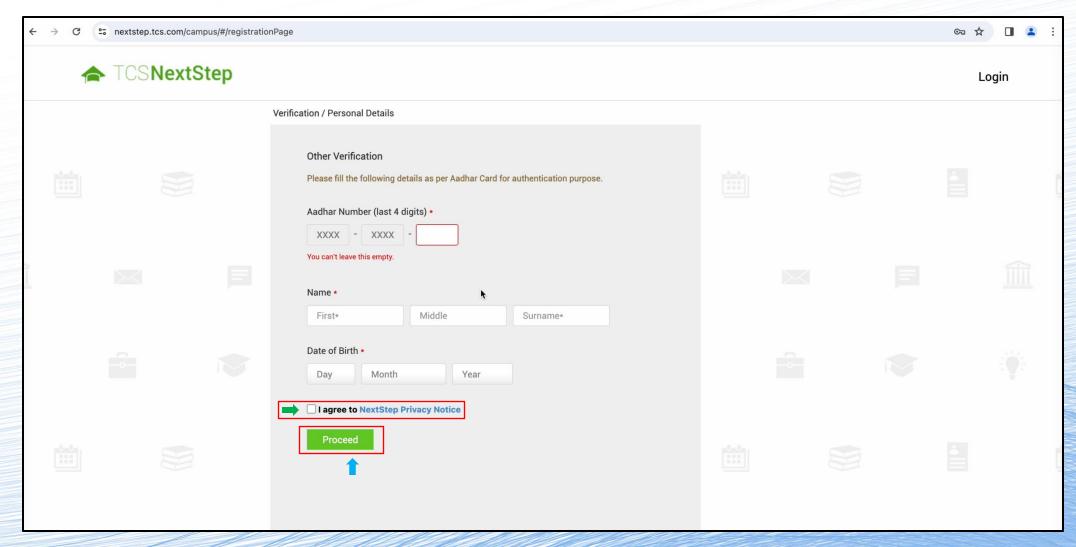

#### An **OTP** will be sent to you for verification. Enter the OTP to proceed ahead.

Please take a moment to carefully enter the **details on your Aadhar card**. First, enter the **last 4 digits** of your Aadhar Number. Then, enter your details as per the Aadhar card. If you agree tick mark the "I agree" box.