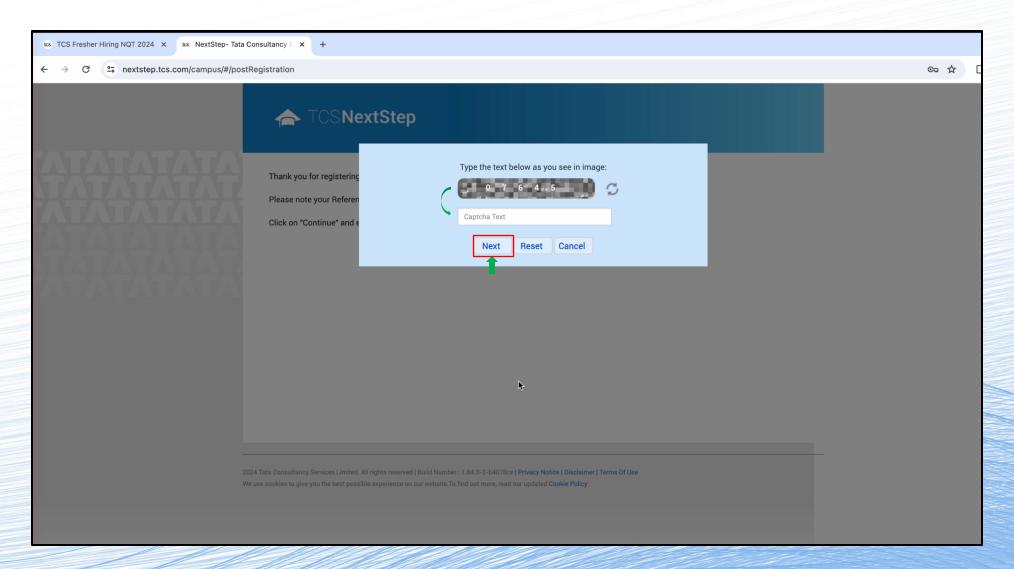

#### Solve the Captcha and click Next

Verify the OTP sent to your registered email address. This will take you to the NextStep Portal.

On the NextStep Portal, click go to the menu on left. Click on Application Form (it will be the top item in the menu)