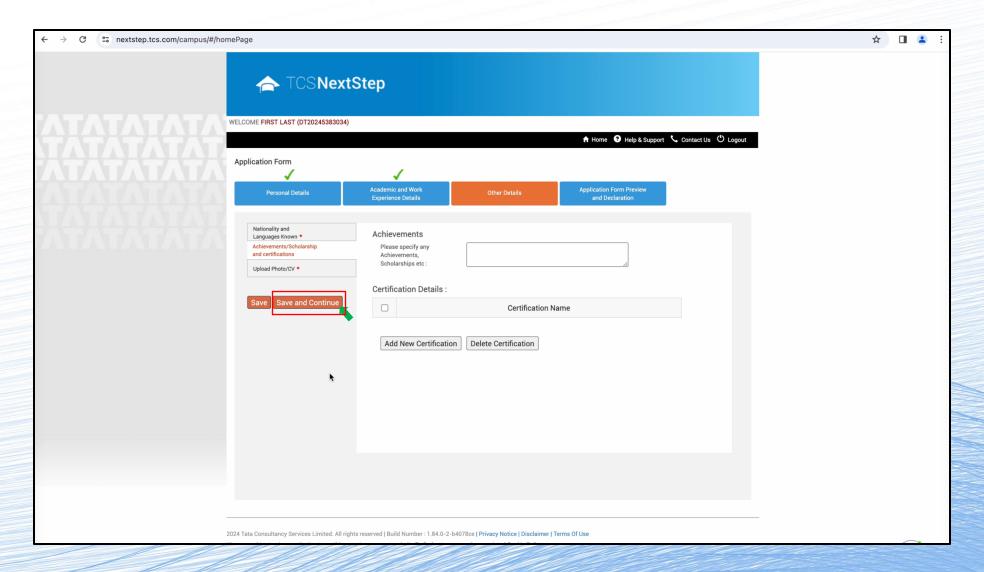

Input any additional certification details. Click Add New Certifications button to add each certification. Click Save and Continue when done

This is the Smart Card details tab. This will be used to make your Company Smart Card if and when you're joining us on professional capacity.