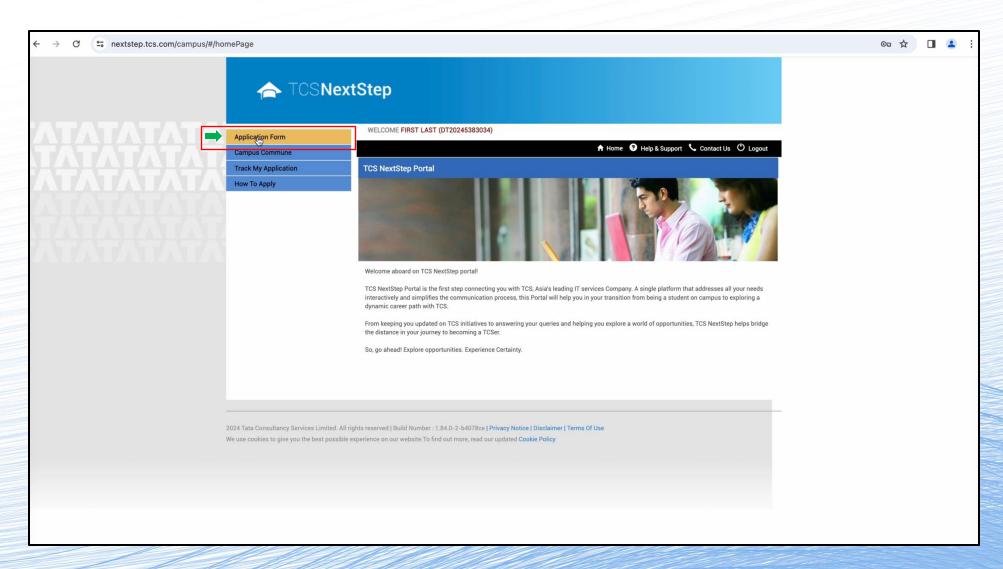

#### Solve the Captcha and click Next

Verify the OTP sent to your registered email address. This will take you to the NextStep Portal.

On the NextStep Portal, click go to the menu on left. Click on Application Form (it will be the top item in the menu)