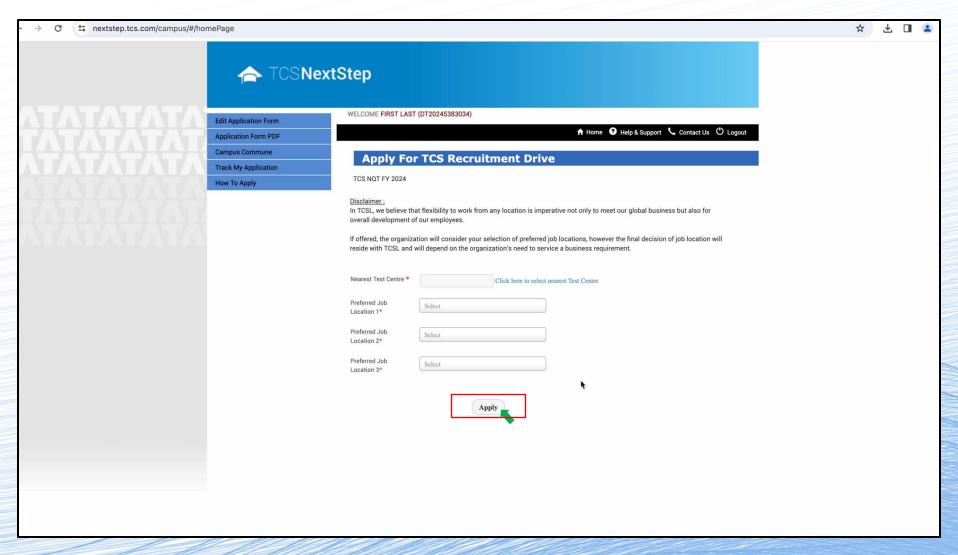

Select the nearest test centre from the list and your top 3 preferences for a job location.

#### Click **Apply** when done

You're all set to leap into a future forward opportunity. We wish you the very best for your future.