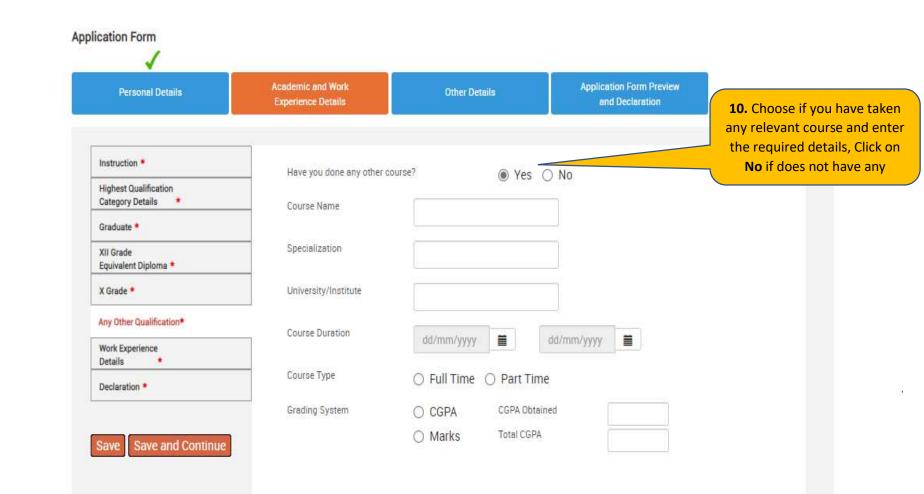

# NextStepApplication Form – Academic & WorkExperience Details

| Personal Details                          | Academic and Work<br>Experience Details            | Other Details           | Application Form Preview<br>and Declaration |                  |
|-------------------------------------------|----------------------------------------------------|-------------------------|---------------------------------------------|------------------|
| Instruction *                             | Please Select relevant course?                     |                         | Equivalent Diploma 🔿 Both                   |                  |
| Highest Qualification<br>Category Details |                                                    |                         |                                             |                  |
| Graduate *                                | Specialization                                     |                         |                                             | 6. Choose your r |
| XII Grade<br>Equivalent Diploma *         | University/Institute                               |                         |                                             | course and ent   |
| X Grade *                                 |                                                    | -                       |                                             | required det     |
| Any Other Qualification*                  | Board of Education                                 | Select                  | *                                           |                  |
| Work Experience<br>Details                | Course Duration                                    | dd/mm/yyyy              | dd/mm/yyyy                                  |                  |
| Declaration *                             |                                                    |                         |                                             |                  |
|                                           | Please mention only your XII durati<br>Course Type |                         | do not add XI duration in the same.         |                  |
| Save Save and Continue                    |                                                    | ○ Full Time ○ Part Time | C                                           |                  |
|                                           | Grading System                                     | O CGPA CGPA Obtain      | ned                                         |                  |
|                                           |                                                    | O Marks Total CGPA      |                                             |                  |