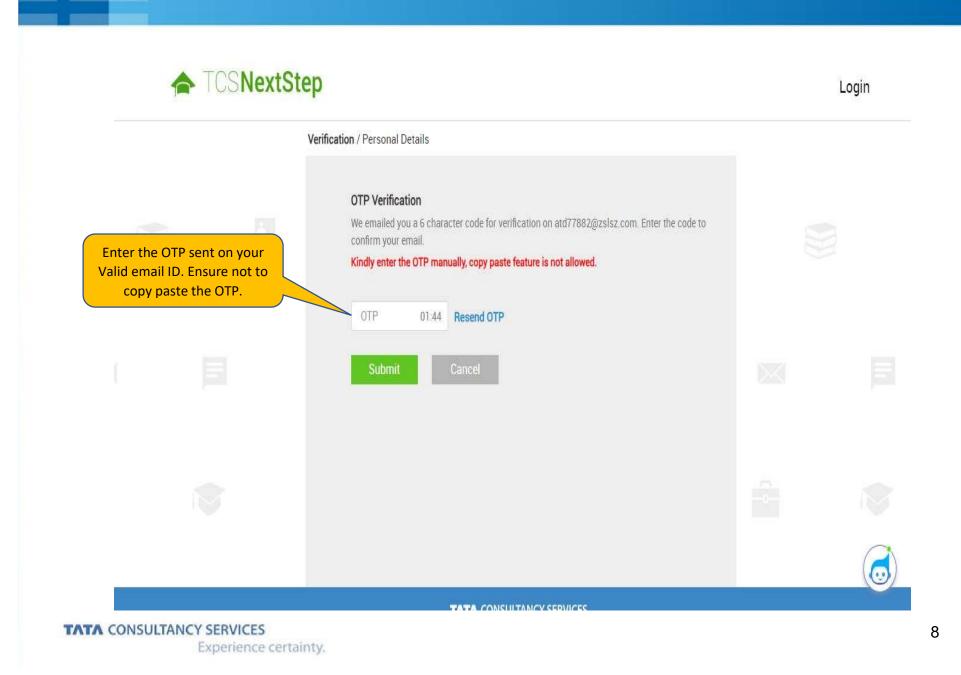

TATA CONSULTANCY SERVICES Experience certainty.

| 🚖 TCSNex                                                                                                  | tStep                                                                                                                                                                                                                                                     |   |
|-----------------------------------------------------------------------------------------------------------|-----------------------------------------------------------------------------------------------------------------------------------------------------------------------------------------------------------------------------------------------------------|---|
| Thank you for registerin<br>Please note your Refere<br>An Email with your CT/I<br>Click on "Continue" and | OTP Verification   We emailed you a 7 character code for verification on wilahe7754@alvisani.com. Enter the code to confirm your email. Iterstration Form. Iterstration Form. Iterstration Form. Iterstration Form. Iterstration Form. Iterstration Form. |   |
|                                                                                                           |                                                                                                                                                                                                                                                           | 6 |