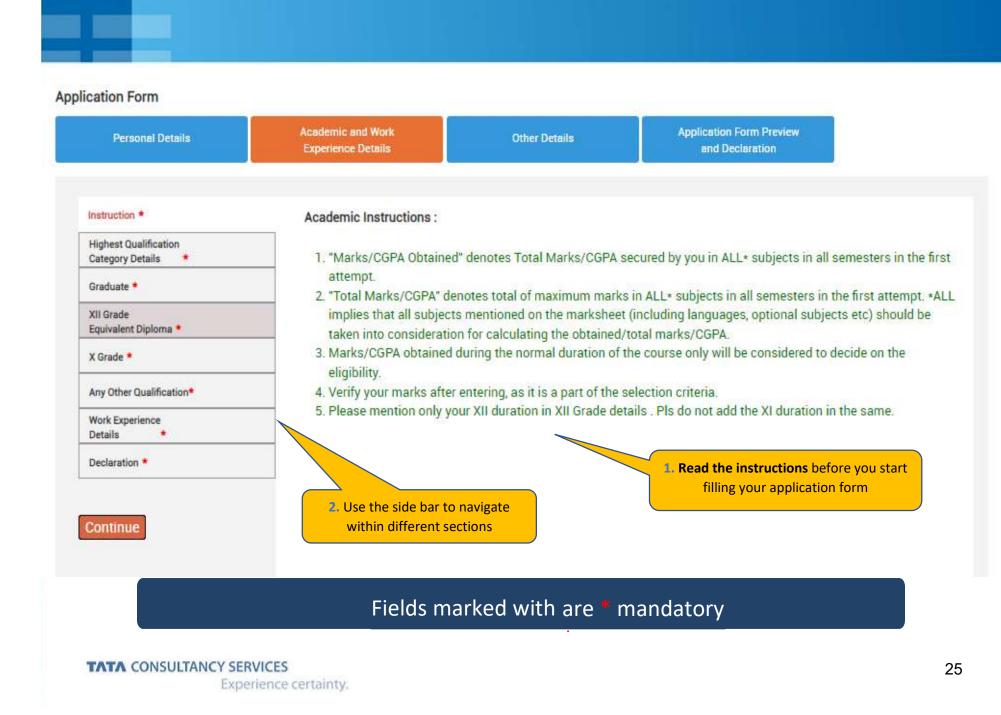

# NextStepApplication Form – Academic & WorkExperience Details

| Personal Details                          | Academic and Work<br>Experience Details            | Other Details           | Application Form Preview<br>and Declaration |                  |
|-------------------------------------------|----------------------------------------------------|-------------------------|---------------------------------------------|------------------|
| Instruction *                             | Please Select relevant course?                     |                         | Equivalent Diploma 🔿 Both                   |                  |
| Highest Qualification<br>Category Details |                                                    |                         |                                             |                  |
| Graduate *                                | Specialization                                     |                         |                                             | 6. Choose your r |
| XII Grade<br>Equivalent Diploma *         | University/Institute                               |                         |                                             | course and ent   |
| X Grade *                                 |                                                    | -                       |                                             | required det     |
| Any Other Qualification*                  | Board of Education                                 | Select                  | *                                           |                  |
| Work Experience<br>Details                | Course Duration                                    | dd/mm/yyyy              | dd/mm/yyyy                                  |                  |
| Declaration *                             |                                                    |                         |                                             |                  |
|                                           | Please mention only your XII durati<br>Course Type |                         | do not add XI duration in the same.         |                  |
| Save Save and Continue                    |                                                    | ○ Full Time ○ Part Time | C                                           |                  |
|                                           | Grading System                                     | O CGPA CGPA Obtain      | ned                                         |                  |
|                                           |                                                    | O Marks Total CGPA      |                                             |                  |