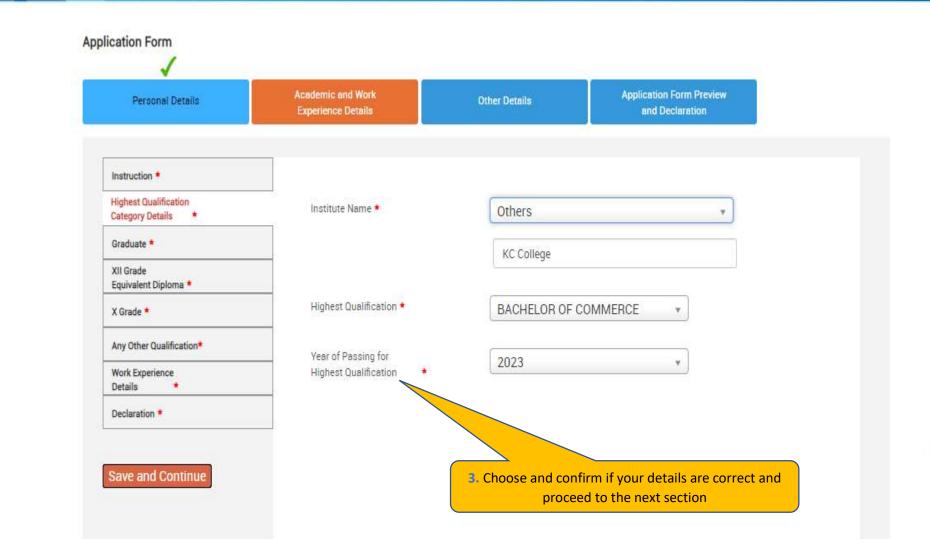

# NextStepApplication Form – Academic & WorkExperience Details

| Personal Details                          | Academic and Work<br>Experience Details            | Other Details           | Application Form Preview<br>and Declaration |                  |
|-------------------------------------------|----------------------------------------------------|-------------------------|---------------------------------------------|------------------|
| Instruction *                             | Please Select relevant course?                     |                         | Equivalent Diploma 🔿 Both                   |                  |
| Highest Qualification<br>Category Details |                                                    |                         |                                             |                  |
| Graduate *                                | Specialization                                     |                         |                                             | 6. Choose your r |
| XII Grade<br>Equivalent Diploma *         | University/Institute                               |                         |                                             | course and ent   |
| X Grade *                                 |                                                    | -                       |                                             | required det     |
| Any Other Qualification*                  | Board of Education                                 | Select                  | *                                           |                  |
| Work Experience<br>Details                | Course Duration                                    | dd/mm/yyyy              | dd/mm/yyyy                                  |                  |
| Declaration *                             |                                                    |                         |                                             |                  |
|                                           | Please mention only your XII durati<br>Course Type |                         | do not add XI duration in the same.         |                  |
| Save Save and Continue                    |                                                    | ○ Full Time ○ Part Time | C                                           |                  |
|                                           | Grading System                                     | O CGPA CGPA Obtain      | ned                                         |                  |
|                                           |                                                    | O Marks Total CGPA      |                                             |                  |