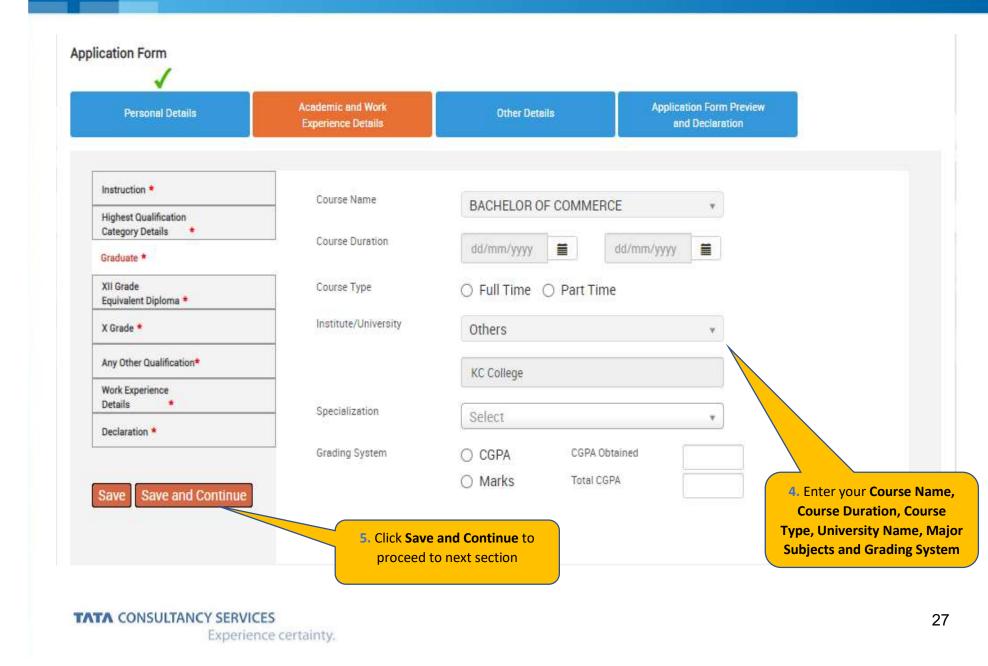

# NextStepApplication Form – Academic & WorkExperience Details

| Personal Details                          | Academic and Work<br>Experience Details            | Other Details           | Application Form Preview<br>and Declaration |                  |
|-------------------------------------------|----------------------------------------------------|-------------------------|---------------------------------------------|------------------|
| Instruction *                             | Please Select relevant course?                     |                         | Equivalent Diploma 🔿 Both                   |                  |
| Highest Qualification<br>Category Details |                                                    |                         |                                             |                  |
| Graduate *                                | Specialization                                     |                         |                                             | 6. Choose your r |
| XII Grade<br>Equivalent Diploma *         | University/Institute                               |                         |                                             | course and ent   |
| X Grade *                                 |                                                    | -                       |                                             | required det     |
| Any Other Qualification*                  | Board of Education                                 | Select                  | *                                           |                  |
| Work Experience<br>Details                | Course Duration                                    | dd/mm/yyyy              | dd/mm/yyyy                                  |                  |
| Declaration *                             |                                                    |                         |                                             |                  |
|                                           | Please mention only your XII durati<br>Course Type |                         | do not add XI duration in the same.         |                  |
| Save Save and Continue                    |                                                    | ○ Full Time ○ Part Time | C                                           |                  |
|                                           | Grading System                                     | O CGPA CGPA Obtain      | ned                                         |                  |
|                                           |                                                    | O Marks Total CGPA      |                                             |                  |