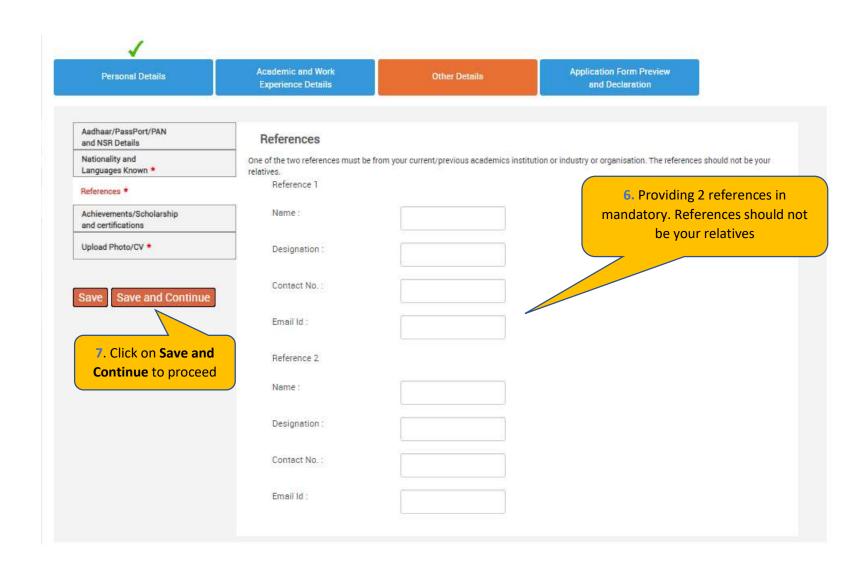

| Instruction                                                    | Other Details                                                                                                                                                                                                   |                                 |         |
|----------------------------------------------------------------|-----------------------------------------------------------------------------------------------------------------------------------------------------------------------------------------------------------------|---------------------------------|---------|
|                                                                | Do you have any break in studies?                                                                                                                                                                               |                                 |         |
| Highest Qualification<br>Category Details                      |                                                                                                                                                                                                                 |                                 |         |
| Post Graduate 🌁                                                | Have you done any other courses?                                                                                                                                                                                |                                 |         |
| Graduate *                                                     | Do you have any pending backlog currently?                                                                                                                                                                      |                                 |         |
| XII Grade/ *<br>Equivalent Diploma                             | Please mention details of Academic Project(s) undertaken.                                                                                                                                                       |                                 |         |
| X Grade *                                                      | Declaration                                                                                                                                                                                                     |                                 | <u></u> |
| Any Other Qualification *                                      | You have taken all subject marks into consideration for calculating the<br>Obtained/Total Marks/CGPA in each of the above mentioned academic                                                                    | 🔘 Yes 🔘 No                      |         |
| Work Experience *<br>Details                                   | qualifications. *                                                                                                                                                                                               |                                 |         |
| Declaration *                                                  | "The Marks/CGPA Obtained" entered by you for each of the above mentioned<br>academic qualifications has been secured in the first attempt. *                                                                    | 🔘 Yes 🔘 No                      |         |
|                                                                | You have considered only the Marks/CGPA obtained during the normal duration of the course for calculating Obtained/Total Marks/CGPA. *                                                                          | 🔘 Yes 🔘 No                      |         |
| Save Save and Continue                                         | You have completed each of the above mentioned academic courses in the stipulated time as specified by your University/Institute and as per TCSL selection guidelines and do not have any extended education. * | 🔘 Yes 🔘 No                      |         |
|                                                                | You have declared break in studies/work experience and pending backlogs, if any, during your academics. *                                                                                                       | 🔘 Yes 🔘 No                      |         |
|                                                                | You have not attended the TCSL Selection Process in the last 6 months, *                                                                                                                                        |                                 |         |
| <b>15.</b> Once done, tick on I Agr<br>on Save and Continue to | re i CSC eligibility criteria and understand that your                                                                                                                                                          | questions and choose<br>riately |         |
|                                                                | I Mr. Pranav Joshi solemnly declare that the information in this form is truly stated and                                                                                                                       | d and correct                   |         |
|                                                                | I Agree *                                                                                                                                                                                                       |                                 |         |
| TATA CONSULTANCY S                                             | ERVICES                                                                                                                                                                                                         |                                 | 33      |
| Ex                                                             | perience certainty.                                                                                                                                                                                             |                                 |         |