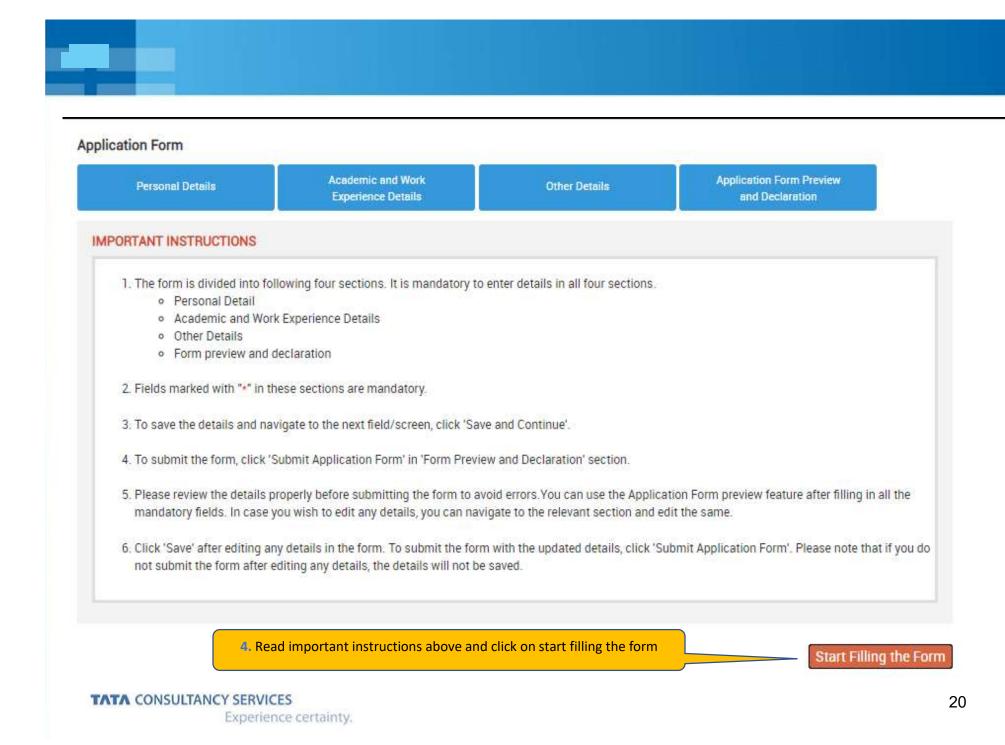

### **Application Form**

- Personal Details
- Academic and Work Experience Details
- Other Details
- Application Form Preview and Declaration