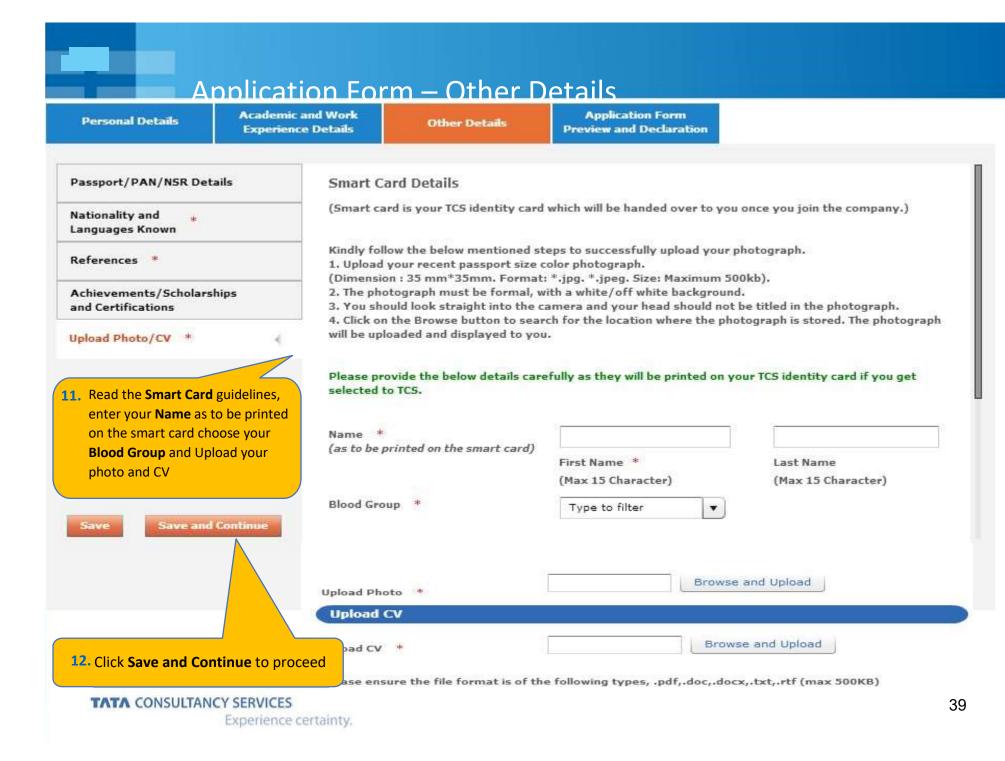

# Application Form – Other Details

| Personal Details                               | Academic and Work<br>Experience Details                                      | Other Detr                                                                     | ails                  |                | on Form Preview<br>Declaration |                             |                                                  |
|------------------------------------------------|------------------------------------------------------------------------------|--------------------------------------------------------------------------------|-----------------------|----------------|--------------------------------|-----------------------------|--------------------------------------------------|
|                                                |                                                                              |                                                                                |                       |                |                                |                             | 3. Enter your Natio                              |
| Aadhaar/PassPort/PAN<br>and NSR Details        | Nationality<br>Nationality *                                                 |                                                                                |                       |                |                                |                             | <u>*</u>                                         |
| Nationality and<br>Languages Known *           | - Nationality -                                                              | Sel                                                                            | ect                   |                | ¥                              |                             |                                                  |
| References *                                   | Languages Known *                                                            |                                                                                |                       |                |                                |                             |                                                  |
| Achievements/Scholarship<br>and certifications | In addition to the nation                                                    | ve languages, you can also                                                     | o select Foreign lang | juages known i | f applicable.                  |                             | -                                                |
|                                                |                                                                              | Language                                                                       | Speak                 | Read           | Write                          | Mother Tongue               |                                                  |
| Upload Photo/CV * Save Save and Continue       |                                                                              | Delete row                                                                     | 2                     | more than one  | then last selec                | er                          | Click Add <b>New Rov</b><br>nter the languages k |
| Save Save and Continue                         | Please ensure that yo<br>as your Mother Toung<br>If you have any language ce | Delete row<br>u select only one Mother T<br>je<br>rtifications(including Engli | Founge. If you select |                |                                | er<br>ted will be considere | nter the languages k                             |
|                                                | Please ensure that yo<br>as your Mother Toung                                | Delete row<br>u select only one Mother T<br>je<br>rtifications(including Engli | Founge. If you select |                |                                | er<br>ted will be considere | nter the languages k                             |