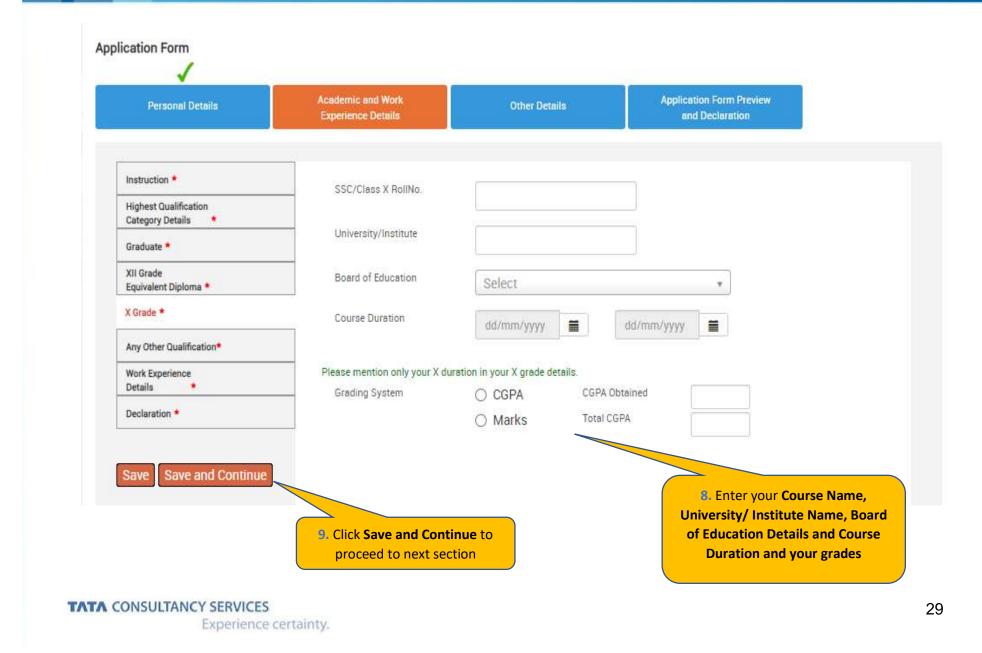

# NextStepApplication Form – Academic & WorkExperience Details

| Personal Details                          | Academic and Work<br>Experience Details            | Other Details           | Application Form Preview<br>and Declaration |                  |
|-------------------------------------------|----------------------------------------------------|-------------------------|---------------------------------------------|------------------|
| Instruction *                             | Please Select relevant course?                     |                         | Equivalent Diploma 🔿 Both                   |                  |
| Highest Qualification<br>Category Details |                                                    |                         |                                             |                  |
| Graduate *                                | Specialization                                     |                         |                                             | 6. Choose your r |
| XII Grade<br>Equivalent Diploma *         | University/Institute                               |                         |                                             | course and ent   |
| X Grade *                                 |                                                    | -                       |                                             | required det     |
| Any Other Qualification*                  | Board of Education                                 | Select                  | *                                           |                  |
| Work Experience<br>Details                | Course Duration                                    | dd/mm/yyyy              | dd/mm/yyyy                                  |                  |
| Declaration *                             |                                                    |                         |                                             |                  |
|                                           | Please mention only your XII durati<br>Course Type |                         | do not add XI duration in the same.         |                  |
| Save Save and Continue                    |                                                    | ○ Full Time ○ Part Time | C                                           |                  |
|                                           | Grading System                                     | O CGPA CGPA Obtain      | ned                                         |                  |
|                                           |                                                    | O Marks Total CGPA      |                                             |                  |