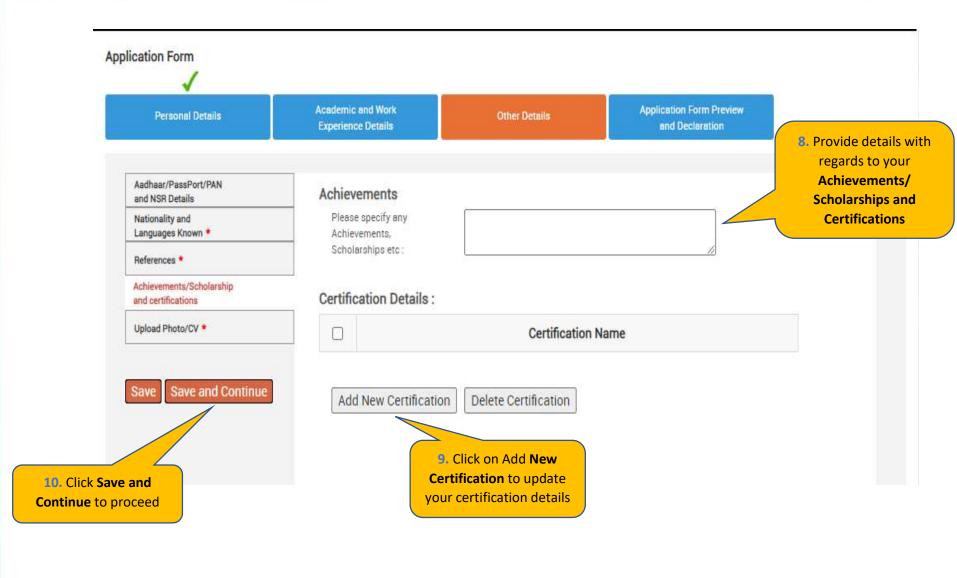

| Instruction                                                    | Other Details                                                                                                                                                                                                   |                                 |         |
|----------------------------------------------------------------|-----------------------------------------------------------------------------------------------------------------------------------------------------------------------------------------------------------------|---------------------------------|---------|
|                                                                | Do you have any break in studies?                                                                                                                                                                               |                                 |         |
| Highest Qualification<br>Category Details                      |                                                                                                                                                                                                                 |                                 |         |
| Post Graduate 🌁                                                | Have you done any other courses?                                                                                                                                                                                |                                 |         |
| Graduate *                                                     | Do you have any pending backlog currently?                                                                                                                                                                      |                                 |         |
| XII Grade/ *<br>Equivalent Diploma                             | Please mention details of Academic Project(s) undertaken.                                                                                                                                                       |                                 |         |
| X Grade *                                                      | Declaration                                                                                                                                                                                                     |                                 | <u></u> |
| Any Other Qualification *                                      | You have taken all subject marks into consideration for calculating the<br>Obtained/Total Marks/CGPA in each of the above mentioned academic                                                                    | 🔘 Yes 🔘 No                      |         |
| Work Experience *<br>Details                                   | qualifications. *                                                                                                                                                                                               |                                 |         |
| Declaration *                                                  | "The Marks/CGPA Obtained" entered by you for each of the above mentioned<br>academic qualifications has been secured in the first attempt. *                                                                    | 🔘 Yes 🔘 No                      |         |
|                                                                | You have considered only the Marks/CGPA obtained during the normal duration of the course for calculating Obtained/Total Marks/CGPA. *                                                                          | 🔘 Yes 🔘 No                      |         |
| Save Save and Continue                                         | You have completed each of the above mentioned academic courses in the stipulated time as specified by your University/Institute and as per TCSL selection guidelines and do not have any extended education. * | 🔘 Yes 🔘 No                      |         |
|                                                                | You have declared break in studies/work experience and pending backlogs, if any, during your academics. *                                                                                                       | 🔘 Yes 🔘 No                      |         |
|                                                                | You have not attended the TCSL Selection Process in the last 6 months, *                                                                                                                                        |                                 |         |
| <b>15.</b> Once done, tick on I Agr<br>on Save and Continue to | re i CSC eligibility criteria and understand that your                                                                                                                                                          | questions and choose<br>riately |         |
|                                                                | I Mr. Pranav Joshi solemnly declare that the information in this form is truly stated and                                                                                                                       | d and correct                   |         |
|                                                                | I Agree *                                                                                                                                                                                                       |                                 |         |
| TATA CONSULTANCY S                                             | ERVICES                                                                                                                                                                                                         |                                 | 33      |
| Ex                                                             | perience certainty.                                                                                                                                                                                             |                                 |         |