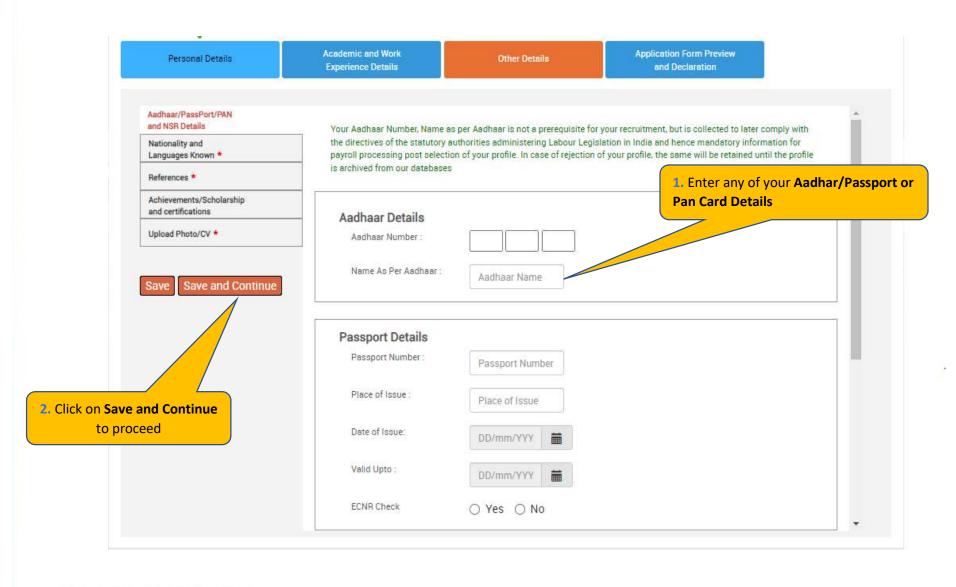

# Application Form – Other Details

| Personal Details                               | Academic and Work<br>Experience Details                                      | Other Detr                                                                     | ails                  |                | on Form Preview<br>Declaration |                             |                                                  |
|------------------------------------------------|------------------------------------------------------------------------------|--------------------------------------------------------------------------------|-----------------------|----------------|--------------------------------|-----------------------------|--------------------------------------------------|
|                                                |                                                                              |                                                                                |                       |                |                                |                             | 3. Enter your Natio                              |
| Aadhaar/PassPort/PAN<br>and NSR Details        | Nationality<br>Nationality *                                                 |                                                                                |                       |                |                                |                             | <u>*</u>                                         |
| Nationality and<br>Languages Known *           | - Nationality -                                                              | Sel                                                                            | ect                   |                | ¥                              |                             |                                                  |
| References *                                   | Languages Known *                                                            |                                                                                |                       |                |                                |                             |                                                  |
| Achievements/Scholarship<br>and certifications | In addition to the nation                                                    | ve languages, you can also                                                     | o select Foreign lang | juages known i | f applicable.                  |                             | -                                                |
|                                                |                                                                              | Language                                                                       | Speak                 | Read           | Write                          | Mother Tongue               |                                                  |
| Upload Photo/CV * Save Save and Continue       |                                                                              | Delete row                                                                     | 2                     | more than one  | then last selec                | er                          | Click Add <b>New Rov</b><br>nter the languages k |
| Save Save and Continue                         | Please ensure that yo<br>as your Mother Toung<br>If you have any language ce | Delete row<br>u select only one Mother T<br>je<br>rtifications(including Engli | Founge. If you select |                |                                | er<br>ted will be considere | nter the languages k                             |
|                                                | Please ensure that yo<br>as your Mother Toung                                | Delete row<br>u select only one Mother T<br>je<br>rtifications(including Engli | Founge. If you select |                |                                | er<br>ted will be considere | nter the languages k                             |