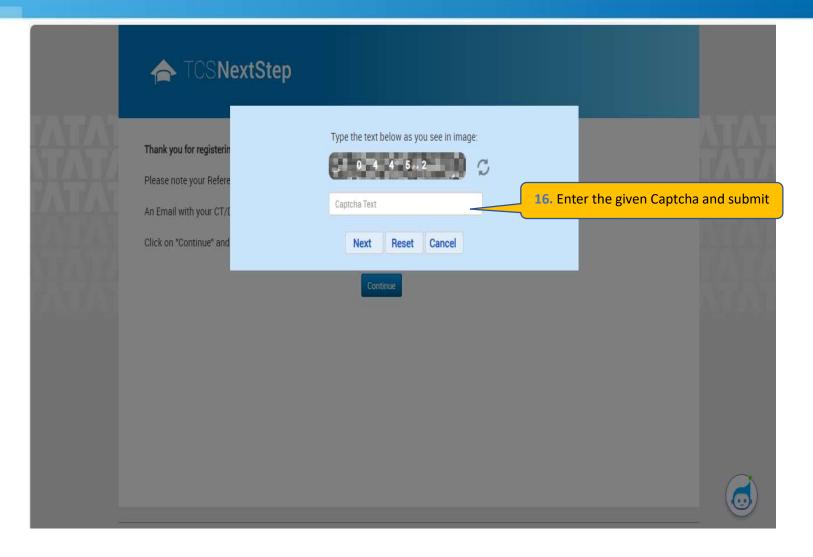

On Clicking Confirm, you will receive a DT Reference Number which shall be used for further correspondence with regards to your candidature at TCS.

TATA CONSULTANCY SERVICES Experience certainty.

| TCSNextStep                                                                                                                                                                                                                                                                                                                                                                                            |   |
|--------------------------------------------------------------------------------------------------------------------------------------------------------------------------------------------------------------------------------------------------------------------------------------------------------------------------------------------------------------------------------------------------------|---|
| Thank you for registering with TCS !   Please note your Reference ID: DT20234664088 for all further communication with TCS. An Email with your CT/DT Reference ID and Password as entered by you has been sent to your email ID mention in the Registration Form. Click on "Continue" and enter your password to complete Application Form and access Campus Commune. 1. Click on Continue 1. Continue |   |
|                                                                                                                                                                                                                                                                                                                                                                                                        | _ |