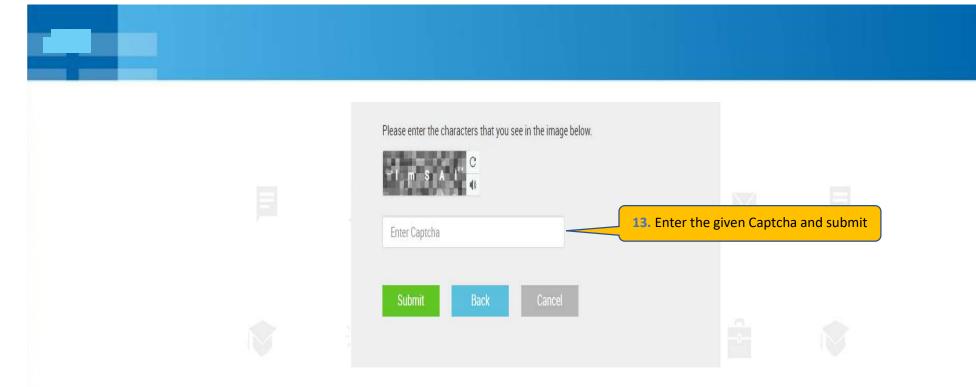

On Clicking Confirm, you will receive a DT Reference Number which shall be used for further correspondence with regards to your candidature at TCS.

TATA CONSULTANCY SERVICES Experience certainty.

| TCSNextStep                                                                                                                                                                                                                                                                                                                                                                                            |   |
|--------------------------------------------------------------------------------------------------------------------------------------------------------------------------------------------------------------------------------------------------------------------------------------------------------------------------------------------------------------------------------------------------------|---|
| Thank you for registering with TCS !   Please note your Reference ID: DT20234664088 for all further communication with TCS. An Email with your CT/DT Reference ID and Password as entered by you has been sent to your email ID mention in the Registration Form. Click on "Continue" and enter your password to complete Application Form and access Campus Commune. 1. Click on Continue 1. Continue |   |
|                                                                                                                                                                                                                                                                                                                                                                                                        | _ |