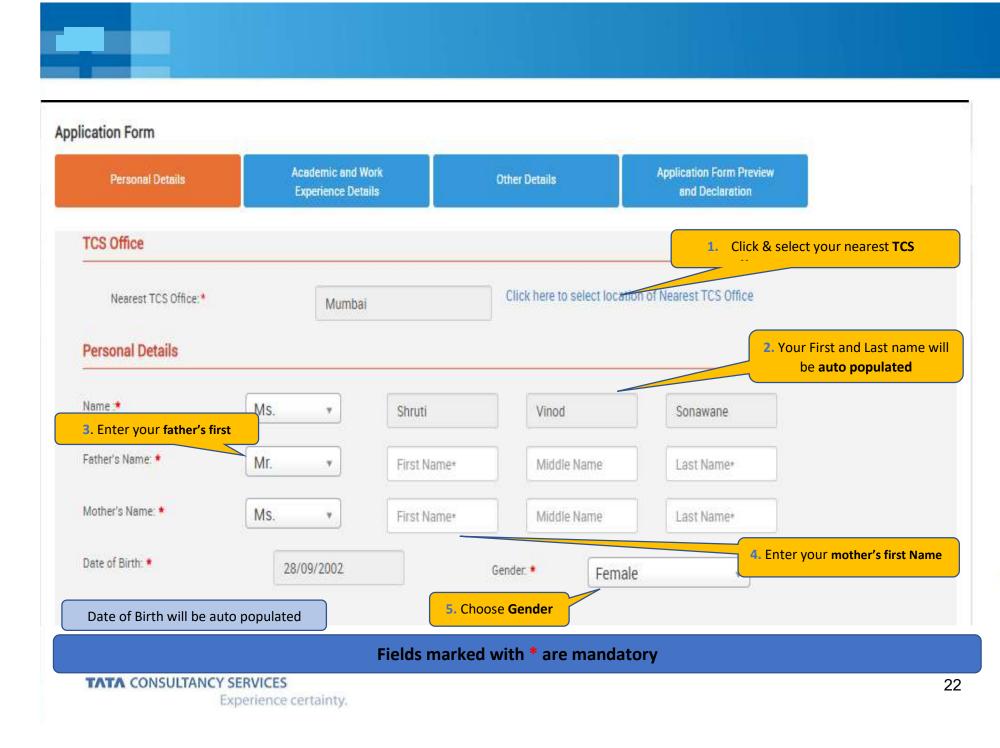

## **NextStep** - Application Form – Personal Details

| ermanent Address                           |                           |            | /                         |                                                                                                               |
|--------------------------------------------|---------------------------|------------|---------------------------|---------------------------------------------------------------------------------------------------------------|
| ouse No./<br>partment Name/<br>lock No.:   | *                         |            |                           |                                                                                                               |
| oad/Street/Lane:                           |                           |            | Area/Landmark: *          |                                                                                                               |
| ountry: *                                  | Type to filter            | •          | State: *                  |                                                                                                               |
| ity: *                                     |                           |            | Pincode: *                |                                                                                                               |
| re the premanant and                       | l Present Address same? * | 🔿 Yes 💿 No |                           |                                                                                                               |
| resent Address                             |                           |            |                           | <ol> <li>If your permanent address is different th<br/>the present address, click on NO, and enter</li> </ol> |
| ouse No./ *<br>partment Name/<br>lock No.: |                           |            |                           | your present address below                                                                                    |
| oad/Street/Lane:                           |                           |            | Area/Landmark: *          |                                                                                                               |
| sual server anner                          |                           |            |                           |                                                                                                               |
| ountry: *                                  | Type to filter            |            | State: *                  |                                                                                                               |
| ountry: *                                  | Type to filter            |            | State: *                  |                                                                                                               |
|                                            | Type to filter            |            | ID will be auto populated | Enter your Residence Phone Number and Cell                                                                    |
| ountry: *<br>ity: *                        | Type to filter            | 8. Email   | ID will be auto populated | . Enter your Residence Phone Number and Cell                                                                  |
| ountry: *<br>ity: *<br>ontact Details      |                           | 8. Email   | ID will be auto populated | Enter your Residence Phone Number and Cell                                                                    |