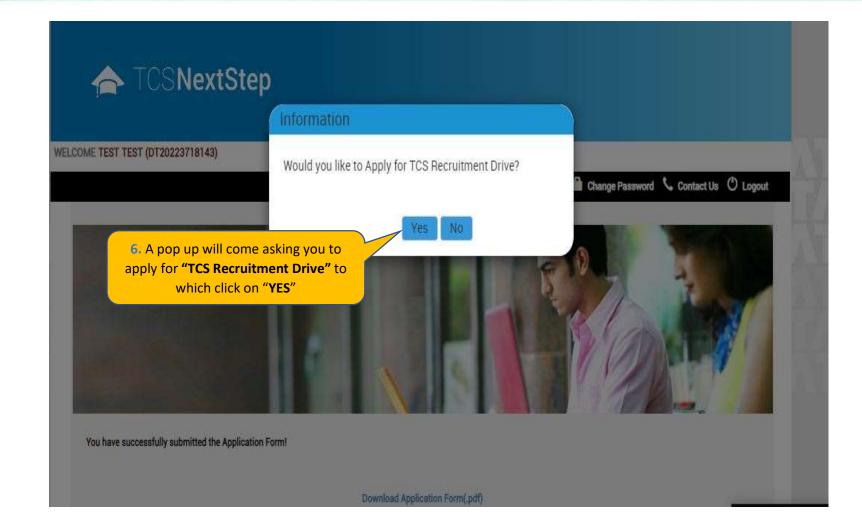

TCS BPS Hiring - TCS has curated exclusive opportunities for Arts, Commerce and Science Graduates from the 2023 Year of Passing

For the Candidate's that have already created the DT Reference ID in the past and have submitted the application form can directly "Apply for Drive" and select your nearest Test Centre.