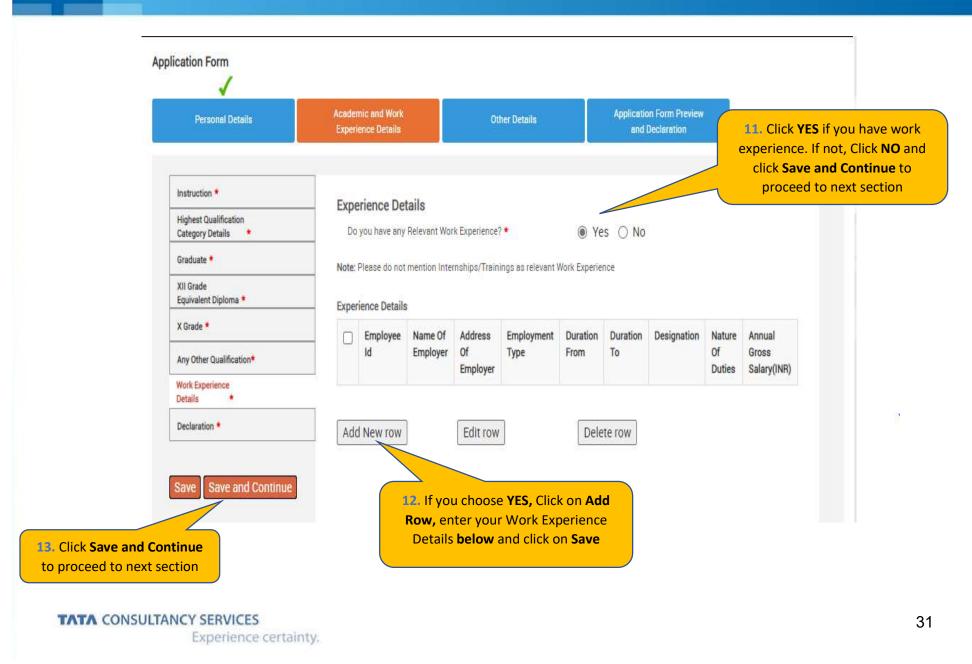

# NextStepApplication Form – Academic & WorkExperience Details

| Personal Details                          | Academic and Work<br>Experience Details            | Other Details           | Application Form Preview<br>and Declaration |                  |
|-------------------------------------------|----------------------------------------------------|-------------------------|---------------------------------------------|------------------|
| Instruction *                             | Please Select relevant course?                     |                         | Equivalent Diploma 🔿 Both                   |                  |
| Highest Qualification<br>Category Details |                                                    |                         |                                             |                  |
| Graduate *                                | Specialization                                     |                         |                                             | 6. Choose your r |
| XII Grade<br>Equivalent Diploma *         | University/Institute                               |                         |                                             | course and ent   |
| X Grade *                                 |                                                    | -                       |                                             | required det     |
| Any Other Qualification*                  | Board of Education                                 | Select                  | *                                           |                  |
| Work Experience<br>Details                | Course Duration                                    | dd/mm/yyyy              | dd/mm/yyyy                                  |                  |
| Declaration *                             |                                                    |                         |                                             |                  |
|                                           | Please mention only your XII durati<br>Course Type |                         | do not add XI duration in the same.         |                  |
| Save Save and Continue                    |                                                    | ○ Full Time ○ Part Time | C                                           |                  |
|                                           | Grading System                                     | O CGPA CGPA Obtain      | ned                                         |                  |
|                                           |                                                    | O Marks Total CGPA      |                                             |                  |

| 14. Enter your Work    |
|------------------------|
| Experience Details and |
| click on <b>Save</b> . |

| ork Experience Detail      |                                                  |
|----------------------------|--------------------------------------------------|
| Employee ID :              |                                                  |
| Name Of Employer :         |                                                  |
| Address Of Employer :      |                                                  |
| Employement Type :         | <ul> <li>Full Time</li> <li>Part Time</li> </ul> |
| Duration From :            | dd/mm/yyyy                                       |
| Duration To :              | dd/mm/yyyy                                       |
| Designation :              |                                                  |
| Nature Of Duties :         |                                                  |
| Annual Gross Salary(INR) : |                                                  |
| Save                       | Cancel                                           |
|                            |                                                  |