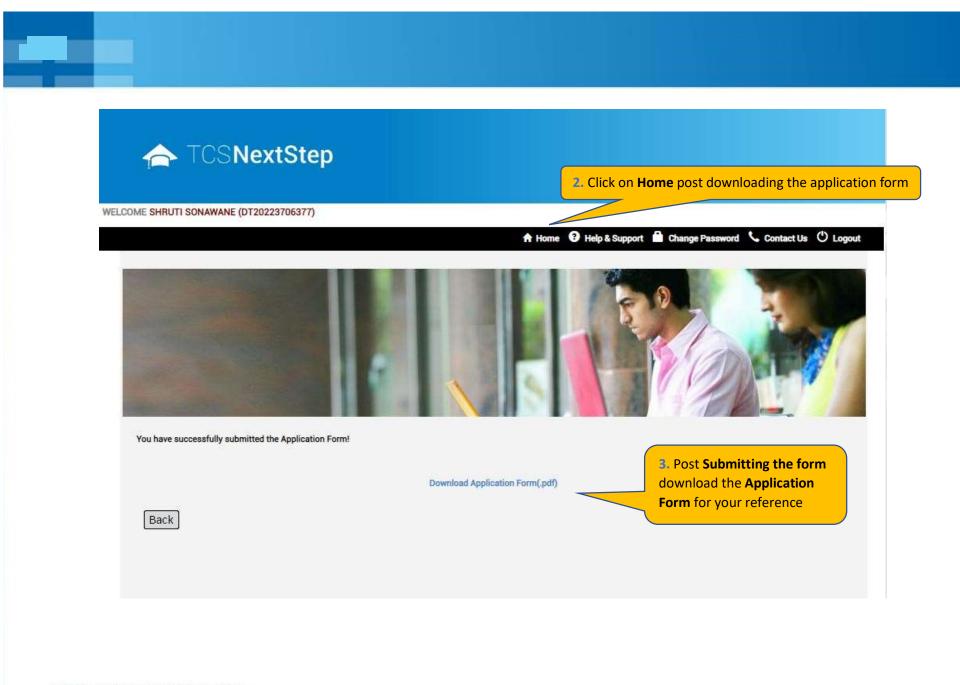

| r"), I hereby agree as follows:<br>a conjunction with my traineeship is ation. |







#### Edit Application Form

#### WELCOME TEST MAIL (DT20223703288)

to apply for exciting careers and

make #TheBigMove

### A Home 😮 Help & Support 📫 Change Password 🍾 Contact Us 🕐 Logout

### Application Form PDF Campus Commune

Track My Application

Apply For Drive

To Apply

#### Exceptional performers will be part of TCS's fastest growing units in various enriching roles that amplify their career growth.

Selected candidates will be onboarded in FY'24 post course completion.

**Apply For TCS Recruitment Drive** 

Qualifications Eligible - Candidates pursuing BCom, BA, BBA, BBM, BMS, BAF, BBI, BSc (Except IT / CS) from 2023 Year of Passing would be eligible to take part in this drive.

TCS BPS Hiring - TCS has curated exclusive opportunities for Arts, Commerce and Science Graduat