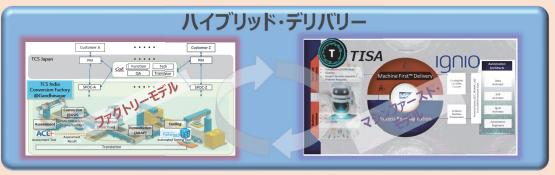

### TCS SAPサービスオファリングとSAP人材再配置アプローチ

日本SAP市場では今後5年間で危機的なSAP要員の不足が懸念されています。

TCSは、ハイブリッドモデルをベースとした**ファクトリーモデル**とマシンファースト・デリバリー **モデル**により、S/4HANAプロジェクトにおける必要人数の削減と、グローバルリソース活用による投入人数の最大化を実現します。

### ファクトリーモデル

### マシンファースト・ デリバリーモデル

- 現行ERPの運用保守作業をTCSに移管することで、SAP人材をS/4HANA 化の前に確保いただくことが可能です。
- TCSは人手に頼っていた作業を、AI・チャットボット等の先進IT活用やグローバルリソース連携で代替し、併せて 安定運用とコストダウンを実現します。