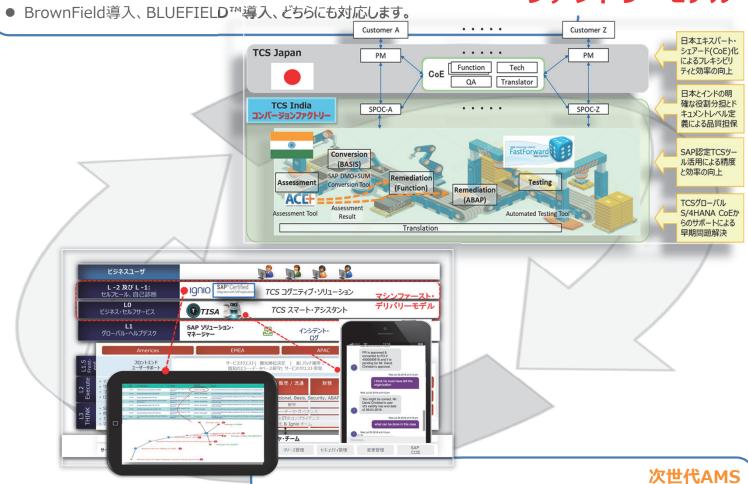

### SAP人材再配置アプローチ向けTCSソリューション

#### SAP S/4HANAコンバージョン(BrownField, BLUEFIELD™)サービス

- SAP人材の負荷軽減を目的として、各種ツール・実機PoC環境・グローバルリソース活用により、効率的・低リスクなS/4HANAコンバージョンを実現します。
- 次世代AMSサービスへ連携し、人材確保を継続します。