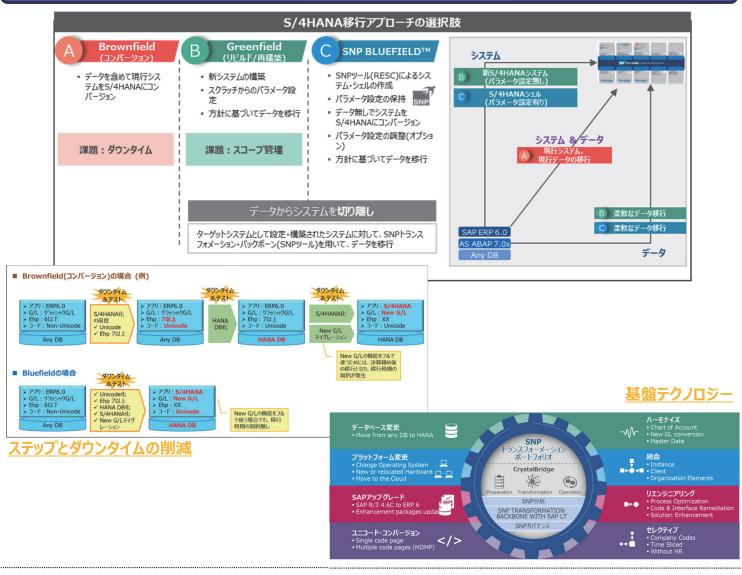

# TCS S/4HANAコンバージョンアプローチ

### TCS SAPサービスオファリングとコンバージョンアプローチ

- 課題は「経営トップの理解=低いROI」、加えて「ダウンタイム呪縛」は最大の懸案
- TCSは、グローバル人材とマシンファースト中心に効率的なソリューションを提供 また、**SNP社のBLUEFIELD™**との連携により、様々な課題を劇的に改善
- コンバージョンと併せてクラウド化やアナリティクス機能の強化等、Value Addソリューションを補完的に活用し、継続的にROI向上を目指すことも可能

### TCS ファクトリーモデル

各種ツール・実機PoC環境・グローバルリソース活用等で、効率的・低リスクなS/4HANAコンバージョンを実現

SNP SNP BLUEFIELD™ ソリューション

### SNP社のBLUEFIELD™ソリューション

BrownField(ストレート・コンバージョン)での大きな課題は次の3つ。

- 多ステップ
- ダウンタイム削減
- 不要データ削減