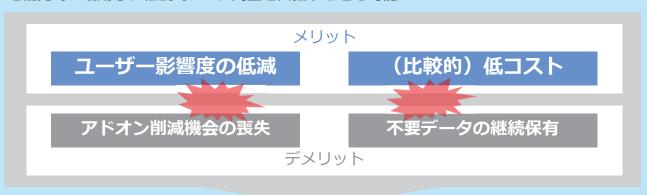

### SNP社のBLUEFIELD™ソリューション

BrownField(ストレート・コンバージョン)での大きな課題は次の3つ。

- 多ステップ
- ダウンタイム削減
- 不要データ削減