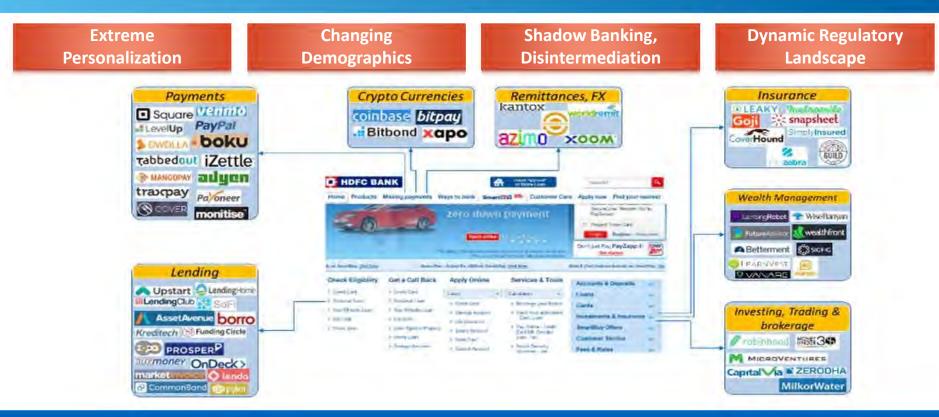

## Emerging Themes across Banks ...

... Digital is lowering the barriers of entry, and redrawing the boundaries for FIs

## Emerging Themes across Banks ...

... Banks are aggressively prioritizing "Digital Elegance" over mere additive capabilities