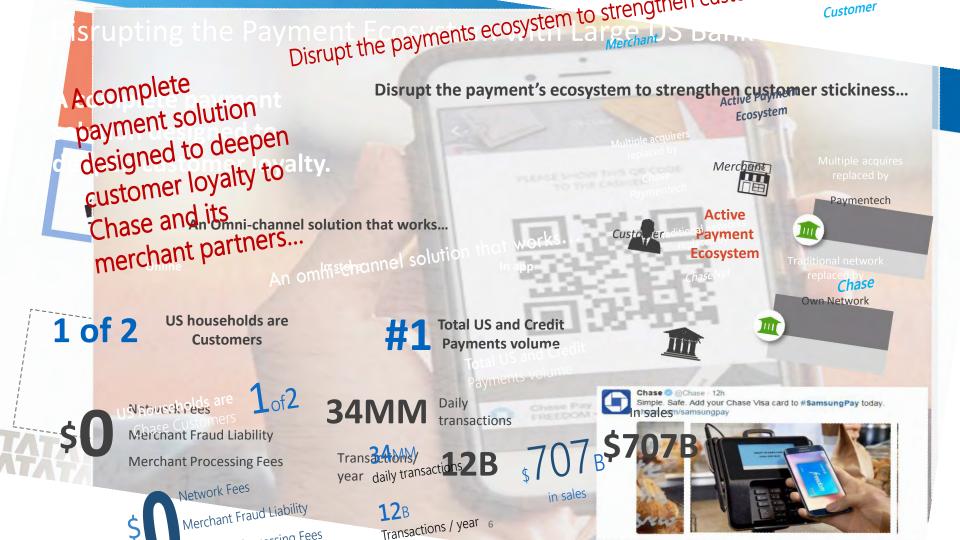

## TCS BFS – Sustained Leadership

- Partner to 34 of the top 50 Global Banks
  - The primary technology partner for all the leading banks in US, Canada, UK, Australia and India
  - Emerging as the partner of choice in **Europe and Latin America**.
- Primary digital partner for 10 of our top 12 accounts
- Powering Financial Institutions globally
  - 95% of online payments in India
  - Over 65% of card transactions in the US
  - Fueling capital markets in 30+ countries