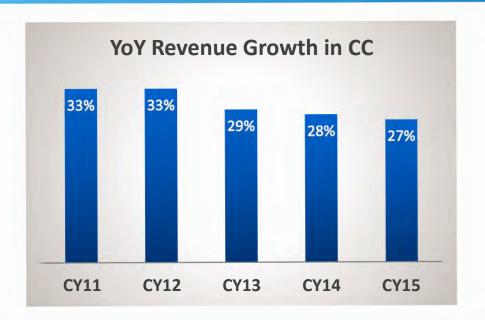

#### **Leadership in IT Infrastructure services**

- \$2.4 Bn in CY 15
- Over 13.8 % of TCS revenues
- CAGR of 29 % over the last 4 years
- 400+ clients from every industry vertical and geography
- Best in class customer retention