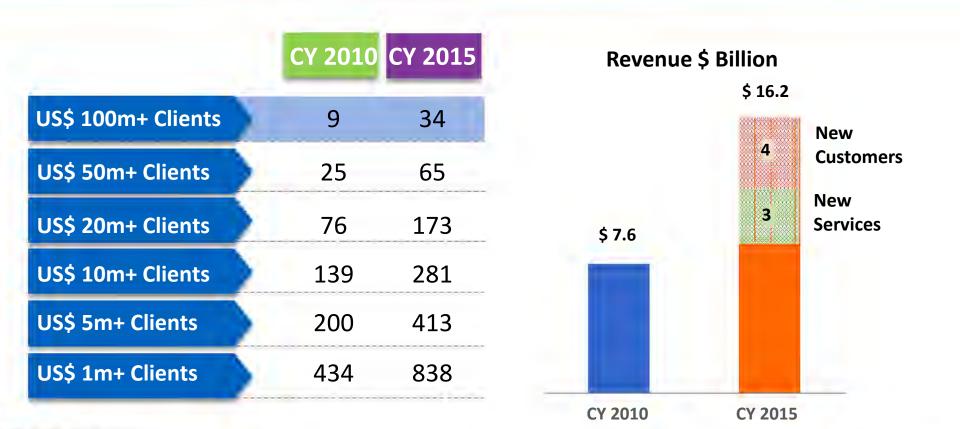

RVICES Experience certainty.





Sustaining Shareholder Value Creation Rajesh Gopinathan, Chief Financial Officer

## TCS ANALYST DAY March 17, 2016

Copyright © 2016 Tata Consultancy Services Limited

#### The Year Gone By

Digital Revenues 13.0%

## CY 2015 Incremental Revenues \$2.0 B up 13.5% cc

Cash from Operations to Sales **22.1%** 

Operating Margins in Target Band 26.8%

> Dividend Distributed ₹9,437 Cr

Sustained Net Margins 22.8%

### Sustained Revenue Growth



## **Disciplined Margin Performance**



#### Focus on Value Creation



#### **Net Cash from Operations**

## **Delivering Shareholder Value**



1 share at IPO price of ₹ 850 gave dividend of ₹ 938 & over 10x return since listing ...

#### **Investment in Market Access**



### **Customer Relevance and Innovation**



8

## Positioned to Sustain Leadership

#### **Markets Expanding**

Technology intensity increasing

Services industry consolidating

Pace of innovation increasing

#### **TCS Investments**

Continuous re-skilling & competency building

Platforms & products

Acquisitions for markets, customers, capabilities

#### **Strengthened Positioning**

Rated as World's most Valuable IT services Brand

Expanded analyst coverage 8-fold in 5 yrs

'Leader' positioning in 66% analyst reports

### **Pillars of Business Value**



# Thank You

IT Services Business Solutions Consulting