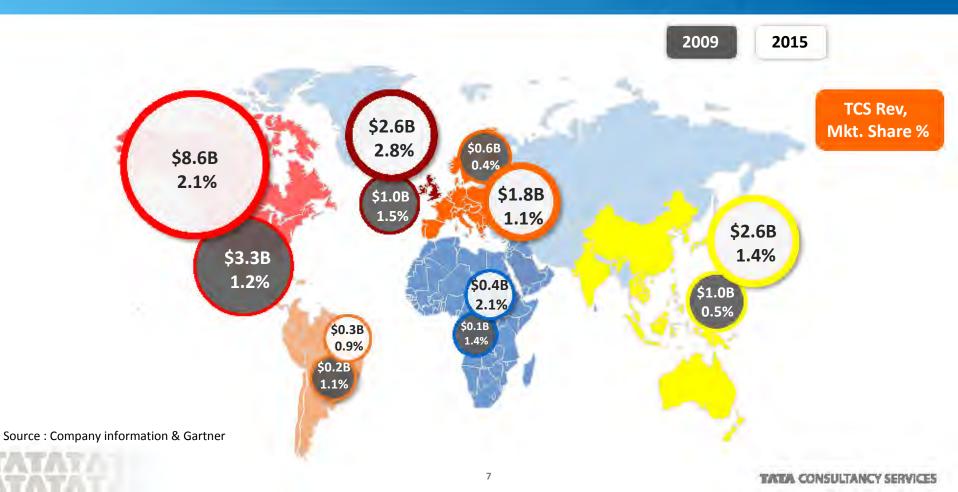

#### TATA CONSULTANCY SERVICES Experience certainty.





Sustaining Shareholder Value Creation Rajesh Gopinathan, Chief Financial Officer

## TCS ANALYST DAY March 17, 2016

Copyright © 2016 Tata Consultancy Services Limited

#### The Year Gone By

Digital Revenues 13.0%

## CY 2015 Incremental Revenues \$2.0 B up 13.5% cc

Cash from Operations to Sales **22.1%** 

Operating Margins in Target Band 26.8%

> Dividend Distributed ₹9,437 Cr

Sustained Net Margins 22.8%

### Sustained Revenue Growth



## **Disciplined Margin Performance**



#### Focus on Value Creation



#### **Net Cash from Operations**

## **Delivering Shareholder Value**



1 share at IPO price of ₹ 850 gave dividend of ₹ 938 & over 10x return since listing ...

#### **Investment in Market Access**



### **Customer Relevance and Innovation**



8

## Positioned to Sustain Leadership

#### **Markets Expanding**

Technology intensity increasing

Services industry consolidating

Pace of innovation increasing

#### **TCS Investments**

Continuous re-skilling & competency building

Platforms & products

Acquisitions for markets, customers, capabilities

#### **Strengthened Positioning**

Rated as World's most Valuable IT services Brand

Expanded analyst coverage 8-fold in 5 yrs

'Leader' positioning in 66% analyst reports

### **Pillars of Business Value**



# Thank You

IT Services Business Solutions Consulting