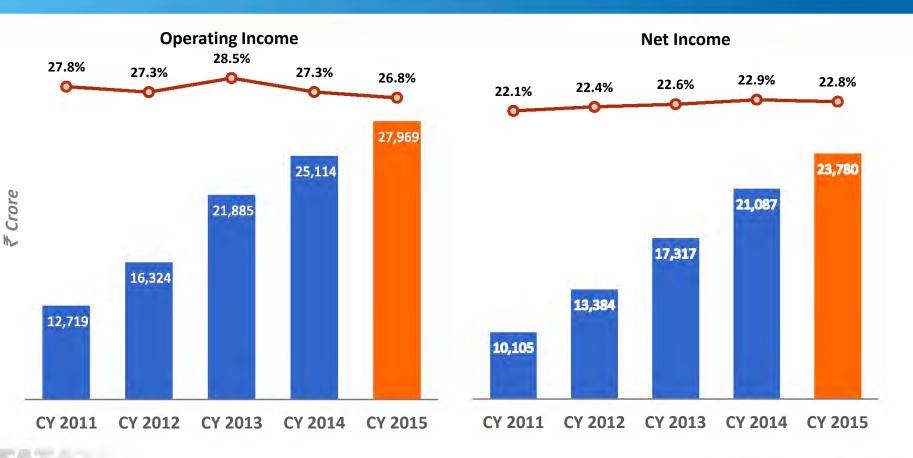

#### TATA CONSULTANCY SERVICES Experience certainty.





Sustaining Shareholder Value Creation Rajesh Gopinathan, Chief Financial Officer

## TCS ANALYST DAY March 17, 2016

Copyright © 2016 Tata Consultancy Services Limited

#### The Year Gone By

Digital Revenues 13.0%

## CY 2015 Incremental Revenues \$2.0 B up 13.5% cc

Cash from Operations to Sales **22.1%** 

Operating Margins in Target Band 26.8%

> Dividend Distributed ₹9,437 Cr

Sustained Net Margins 22.8%

### Sustained Revenue Growth



## **Disciplined Margin Performance**



#### Focus on Value Creation



#### **Net Cash from Operations**

## **Delivering Shareholder Value**



1 share at IPO price of ₹ 850 gave dividend of ₹ 938 & over 10x return since listing ...

#### **Investment in Market Access**



### **Customer Relevance and Innovation**



8

## Positioned to Sustain Leadership

#### **Markets Expanding**

Technology intensity increasing

Services industry consolidating

Pace of innovation increasing

#### **TCS Investments**

Continuous re-skilling & competency building

Platforms & products

Acquisitions for markets, customers, capabilities

#### **Strengthened Positioning**

Rated as World's most Valuable IT services Brand

Expanded analyst coverage 8-fold in 5 yrs

'Leader' positioning in 66% analyst reports

### **Pillars of Business Value**