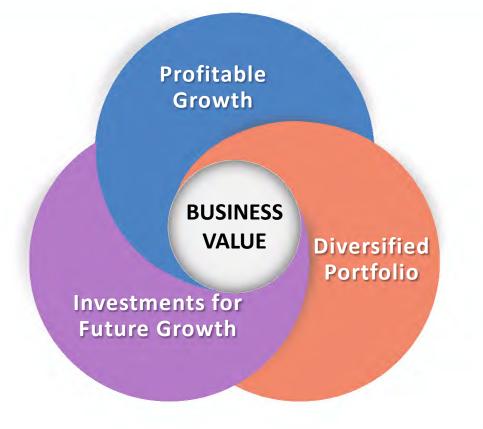

#### Focus on Value Creation



#### **Net Cash from Operations**

## **Delivering Shareholder Value**



1 share at IPO price of ₹ 850 gave dividend of ₹ 938 & over 10x return since listing ...

#### **Investment in Market Access**



### **Customer Relevance and Innovation**



8

## Positioned to Sustain Leadership

#### **Markets Expanding**

Technology intensity increasing

Services industry consolidating

Pace of innovation increasing

#### **TCS Investments**

Continuous re-skilling & competency building

Platforms & products

Acquisitions for markets, customers, capabilities

#### **Strengthened Positioning**

Rated as World's most Valuable IT services Brand

Expanded analyst coverage 8-fold in 5 yrs

'Leader' positioning in 66% analyst reports

### **Pillars of Business Value**



# Thank You

IT Services Business Solutions Consulting