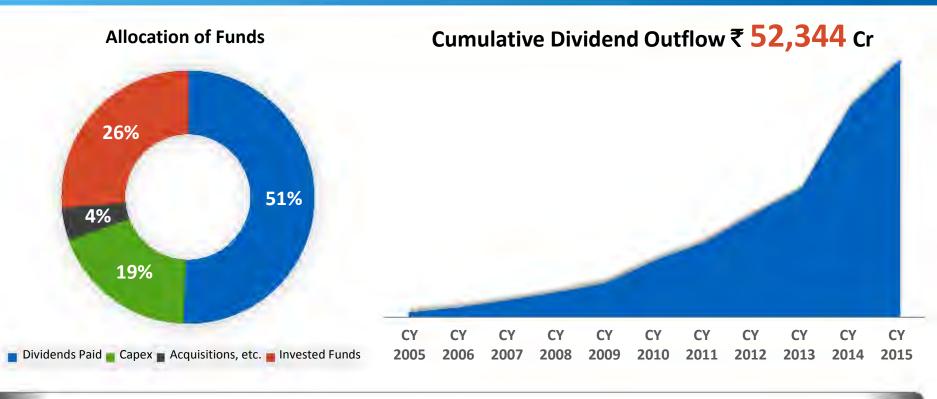

#### TATA CONSULTANCY SERVICES Experience certainty.





Sustaining Shareholder Value Creation Rajesh Gopinathan, Chief Financial Officer

## TCS ANALYST DAY March 17, 2016

Copyright © 2016 Tata Consultancy Services Limited

#### The Year Gone By

Digital Revenues 13.0%

## CY 2015 Incremental Revenues \$2.0 B up 13.5% cc

Cash from Operations to Sales **22.1%** 

Operating Margins in Target Band 26.8%

> Dividend Distributed ₹9,437 Cr

Sustained Net Margins 22.8%

### Sustained Revenue Growth



## **Disciplined Margin Performance**



#### Focus on Value Creation



#### **Net Cash from Operations**

## **Delivering Shareholder Value**



1 share at IPO price of ₹ 850 gave dividend of ₹ 938 & over 10x return since listing ...

#### **Investment in Market Access**



### **Customer Relevance and Innovation**



8

## Positioned to Sustain Leadership

#### **Markets Expanding**

Technology intensity increasing

Services industry consolidating

Pace of innovation increasing

#### **TCS Investments**

Continuous re-skilling & competency building

Platforms & products

Acquisitions for markets, customers, capabilities

#### **Strengthened Positioning**

Rated as World's most Valuable IT services Brand

Expanded analyst coverage 8-fold in 5 yrs

'Leader' positioning in 66% analyst reports

### **Pillars of Business Value**



# Thank You

IT Services Business Solutions Consulting