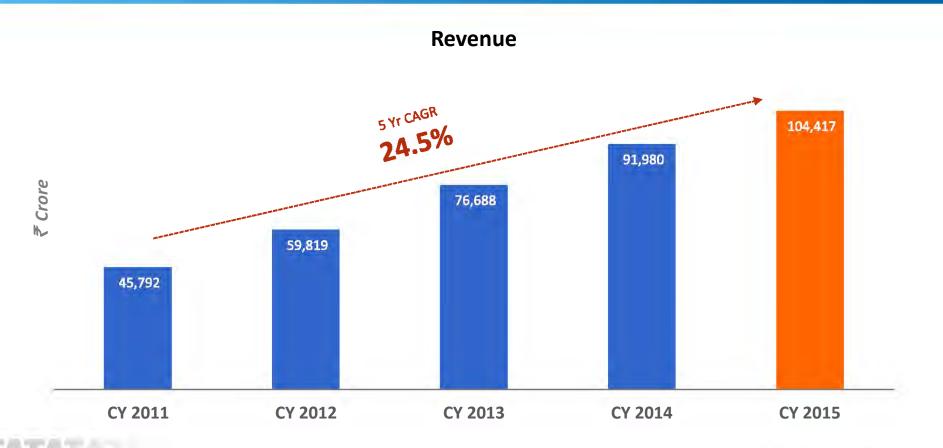

#### TATA CONSULTANCY SERVICES Experience certainty.





Sustaining Shareholder Value Creation Rajesh Gopinathan, Chief Financial Officer

## TCS ANALYST DAY March 17, 2016

Copyright © 2016 Tata Consultancy Services Limited

#### The Year Gone By

Digital Revenues 13.0%

## CY 2015 Incremental Revenues \$2.0 B up 13.5% cc

Cash from Operations to Sales **22.1%** 

Operating Margins in Target Band 26.8%

> Dividend Distributed ₹9,437 Cr

Sustained Net Margins 22.8%

### Sustained Revenue Growth



## **Disciplined Margin Performance**



#### Focus on Value Creation



#### **Net Cash from Operations**

## **Delivering Shareholder Value**



1 share at IPO price of ₹ 850 gave dividend of ₹ 938 & over 10x return since listing ...

#### **Investment in Market Access**



### **Customer Relevance and Innovation**



8

## Positioned to Sustain Leadership

#### **Markets Expanding**

Technology intensity increasing

Services industry consolidating

Pace of innovation increasing

#### **TCS Investments**

Continuous re-skilling & competency building

Platforms & products

Acquisitions for markets, customers, capabilities

#### **Strengthened Positioning**

Rated as World's most Valuable IT services Brand

Expanded analyst coverage 8-fold in 5 yrs

'Leader' positioning in 66% analyst re