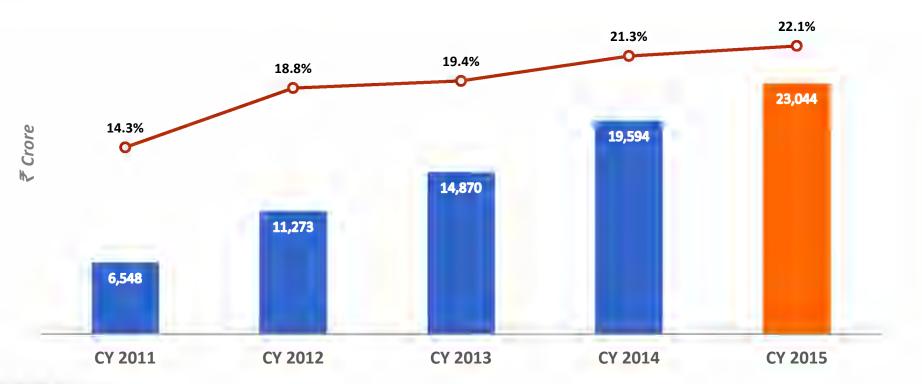

#### TATA CONSULTANCY SERVICES Experience certainty.





Sustaining Shareholder Value Creation Rajesh Gopinathan, Chief Financial Officer

## TCS ANALYST DAY March 17, 2016

Copyright © 2016 Tata Consultancy Services Limited

#### The Year Gone By

Digital Revenues 13.0%

## CY 2015 Incremental Revenues \$2.0 B up 13.5% cc

Cash from Operations to Sales **22.1%** 

Operating Margins in Target Band 26.8%

> Dividend Distributed ₹9,437 Cr

Sustained Net Margins 22.8%

### Sustained Revenue Growth



## **Disciplined Margin Performance**



#### Focus on Value Creation



#### **Net Cash from Operations**

## **Delivering Shareholder Value**



1 share at IPO price of ₹ 850 gave dividend of ₹ 938 & over 10x return since listing ...

#### **Investment in Market Access**



### **Customer Relevance and Innovation**



8

## Positioned to Sustain Leadership

#### **Markets Expanding**

Technology intensity increasing

Services industry consolidating

Pace of innovation increasing

#### **TCS Investments**

Continuous re-skilling & competency building

Platforms & products

Acquisitions for markets, customers, capabilities

#### **Strengthened Positioning**

Rated as World's most Valuable IT services Brand

Expanded analyst coverage 8-fold in 5 yrs

'Leader' positioning in 66% analyst reports

### **Pillars of Business Value**



# Thank You

IT Services Busi